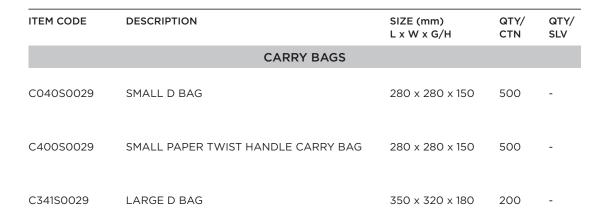

<sup>\*</sup> Remove Poly Patch from D Bag (Die-Cut Handle) before recycling or composting.

Sustainably Sourced

200

350 x 320 x 180

| LUNCH BOXES |                              |                |     |    |
|-------------|------------------------------|----------------|-----|----|
| L323P0018   | EXTRA SMALL WINDOW LUNCH BOX | 120 x 88 x 37  | 200 | 50 |
| L564P0032   | SMALL WINDOW BOX             | 150 x 100 x 45 | 200 | 50 |
| L590P0054   | MEDIUM WINDOW BOX            | 180 x 120 x 50 | 200 | 50 |
| L552P0032   | LARGE WINDOW LUNCH BOX       | 195 x 140 x 65 | 200 | 50 |