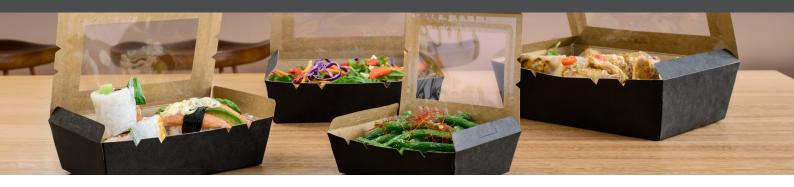

## Lunch Boxes - Features & Benefits:

- Viewing window for premium presentation
- Side tabs secure the lid in place
- Pre-formed so food can be served straight in
- Suitable for a range of hot and cold food items