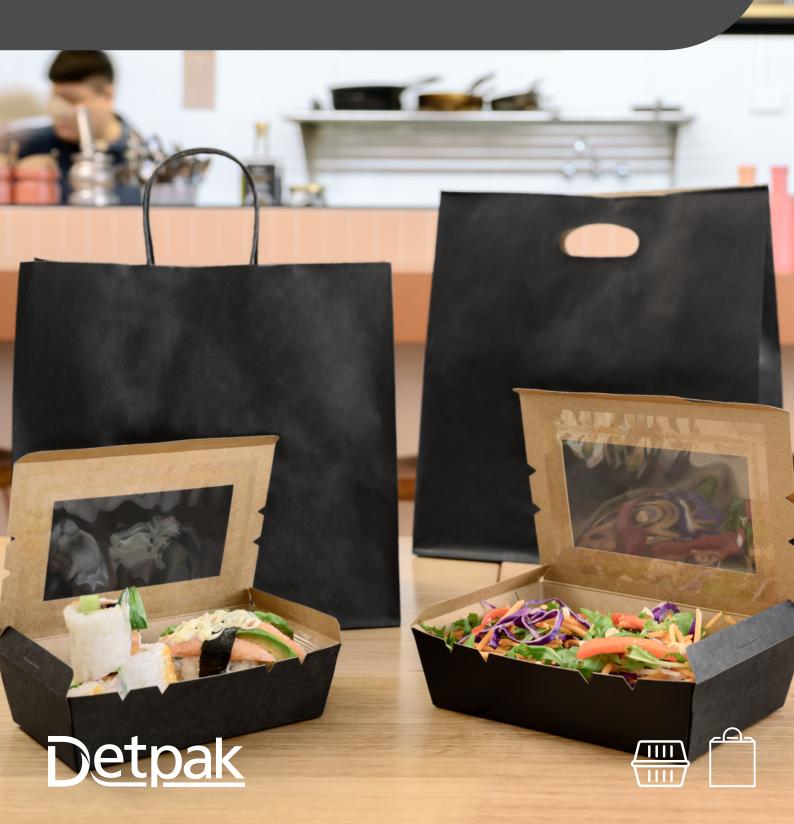

## Black Range

Introducing Detpak's new quality range of sophisticated matte black packaging. Featuring two D Bags, two Paper Twist Handle Carry Bags and four Window Lunch Boxes, our new Black Range is made from sustainably sourced paper and board and is the perfect on-trend accessory to enhance your takeaway offering.

## Carry Bags - Features & Benefits:

- Made from quality recycled paper
- D Bag and Twist Handle Bags are reusable, recyclable and compostable\*
- Strong and sturdy, able to hold heavy loads
- Freestanding while filled with product

## Lunch Boxes - Features & Benefits:

- Viewing window for premium presentation
- Side tabs secure the lid in place
- Pre-formed so food can be served straight in
- Suitable for a range of hot and cold food items