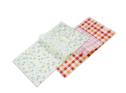

## Renewable Wraps

Renewable Waxed Wraps are made from natural, renewable, plant-based wax and paper. They are fossil fuel free, home compostable to AS 5810, commercially compostable to AS 4736, and contain no added PFAS. Available in Sandwich and Burger styles, these wraps are now available in 2 new sizes – Extra Small and Small. Make the sustainable switch to Renewable Wrap today.

## Sandwich Wrap - Features & Benefits:

- · Made with a lighter weight tissue, with lighter wax weight application, on one
- Provides a light moisture barrier and breathability
- Perfect for cold sandwiches, baguettes and baked goods.

## Burger Wrap - Features & Benefits:

- Made with a heavier weight tissue, and heavier wax weight application, on one
- · Provides excellent grease resistance
- Ideal for wrapping juicy or saucy burgers, kebabs, hot dogs, hot rolls or hot sandwiches.