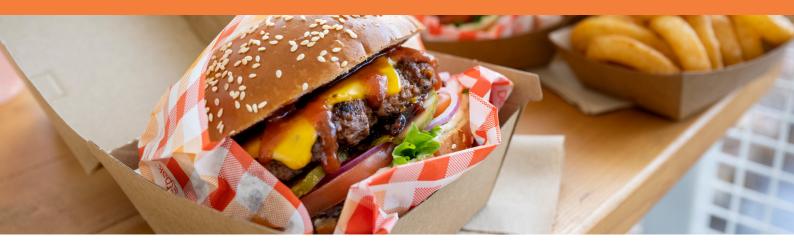

## Renewable Wraps

Renewable Waxed Wraps are made from natural, renewable, plant-based wax and paper. They are fossil fuel free, home compostable to AS 5810, commercially compostable to AS 4736, and contain no added PFAS. Available in Sandwich and Burger styles, these wraps are now available in 2 new sizes – Extra Small and Small. Make the sustainable switch to Renewable Wrap today.

## Burger Wrap - Features & Benefits:

- Made with a heavier weight tissue, and heavier wax weight application, on one
- · Provides excellent grease resistance
- Ideal for wrapping juicy or saucy burgers, kebabs, hot dogs, hot rolls or hot sandwiches.