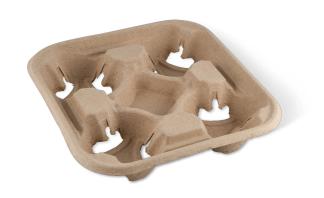

## 4 CUP PULP DRINK TRAY

Our Moulded Drink Tray is strong and sturdy, making it the perfect solution for carrying your beverages. This tray is designed to carry up to four beverages at once. Designed to suit a variety of cups, from our Precision Series 160ml cup, right through to a 20oz cup, this tray is well suited to a variety of needs and sizes. Made from recycled paper pulp, this tray is sustainable – and able to be recycled to live over and over again.