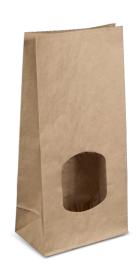

## MEDIUM WINDOW RETAIL BAG

Retail Window Bags are a great choice for many customers who use them for a variety of foods such as coffee beans, teas, muesli and biscuits.

They have a window for premium presentation of the products, and can be sealed with a bar heat sealer. They are self opening satchels, so they stand upright for easier loading, and are offered in brown.