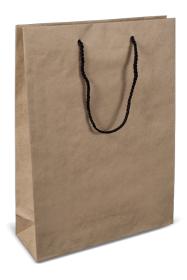

## LARGE ROPE HANDLE BAG

The large rope handle bag is perfect for retail sales of heavy items like glass bottles. It has a strong rope handle. Paper bags are recyclable, compostable and reusable.

| Item Code             | C404S0010            |
|-----------------------|----------------------|
| Range                 | Bags                 |
| Category              | CARRY B AGS          |
| Colour                | BROWN                |
| Size (L x W x G)      | 420 x 320 x 110      |
| Appliance Suitability | Refrigeration        |
| Surface Finish        | Natural Matte Finish |

| Lining                           | Uncoated                                                                                               |
|----------------------------------|--------------------------------------------------------------------------------------------------------|
| Raw Materials                    | Paper                                                                                                  |
| Customisable                     | Yes                                                                                                    |
| Carry Weight (kg)                | 5                                                                                                      |
| Handle Type                      | Rope                                                                                                   |
| Greaseproof<br>Resistance Factor | 1                                                                                                      |
| Manufacturing<br>certifications  | This product has been made in in a GFSI (Global Food Safety Initiative) certified production facility. |