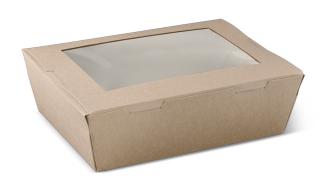

## LARGE WINDOW LUNCH BOX

Window lunch boxes are ideal for foods like noodles, pasta, salad, and sushi. The window on top provides premium visibility for the food inside, and feature a hinged lid for quick filling and easy access for consumers. They are preformed, for easy instore use, and have smooth surfaces, perfect for branding. They're offered in brown.