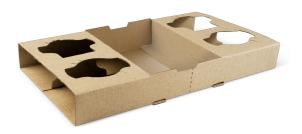

## 4 CUP DRINK TRAY

Drink trays are constructed from study cardboard to securely hold up to four drinks, ranging in size from 8oz to 24oz. They have a space in the middle for holding food items like fries, and are also perforated to be split to hold two drinks.