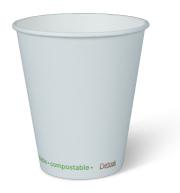

## 12OZ SINGLE WALL HOT CUP

The I am eco™ 12oz Single Wall hot cups are perfect for serving coffee and other hot drinks. They are made from sustainably sourced paper with a PLA bioplastic lining. Commercially composted the I am eco™ hot cups are an alternative environmental choice. Available in a range of sizes and cup styles the I am eco™ hot cups feature a subtle print and offered in white or brown.