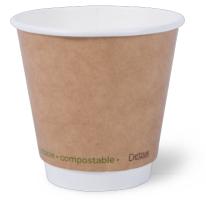

## 80Z SQUAT SMOOTH DOUBLE WALL HOT CUP

I am eco<sup>™</sup> smooth double wall hot cups feature a cardboard outer wall, to provide protection against heat. The outer wall has a smooth, glossy finish. Squat cups have a one-lid-fits-all solution for convenience, and minimal instore storage. They are offered in brown. I am eco<sup>™</sup> hot cups are made with a bioplastic lining, and are commercially compostable.