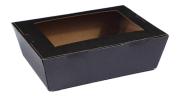

L564P0032 SMALL WINDOW LUNCH BOX BLACK 150 x 100 x 45 180 x 120 x 50 L590P0054 MEDIUM WINDOW LUNCH BOX BLACK 195 x 140 x 65 LARGE WINDOW LUNCH BOX BLACK L552P0032

SUSTAINABLY SOURCED

SMALL D BAG

SMALL WINDOW

MEDIUM WINDOW LUNCH BOX

LARGE PTH CARRY BAG

LARGE WINDOW LUNCH BOX

Lunch Box

- Viewing window for premium presentation
- Side tabs secure the lid in place
- Pre-formed so food can be served straight in
- Nested for easy storage •
- Suitable for a range of hot and cold food items