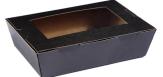

L564P0032 SMALL WINDOW LUNCH BOX BLACK 150 x 100 x 45 180 x 120 x 50 L590P0054 MEDIUM WINDOW LUNCH BOX BLACK 195 x 140 x 65 LARGE WINDOW LUNCH BOX BLACK L552P0032

SUSTAINABLY SOURCED

SMALL D BAG

SMALL WINDOW

LUNCH BOX

200

200

200

50

50

50

LARGE D BAG

Lunch Box

- Viewing window for premium presentation
- Side tabs secure the lid in place
- Pre-formed so food can be served straight in
- Nested for easy storage •
- Suitable for a range of hot and cold food items