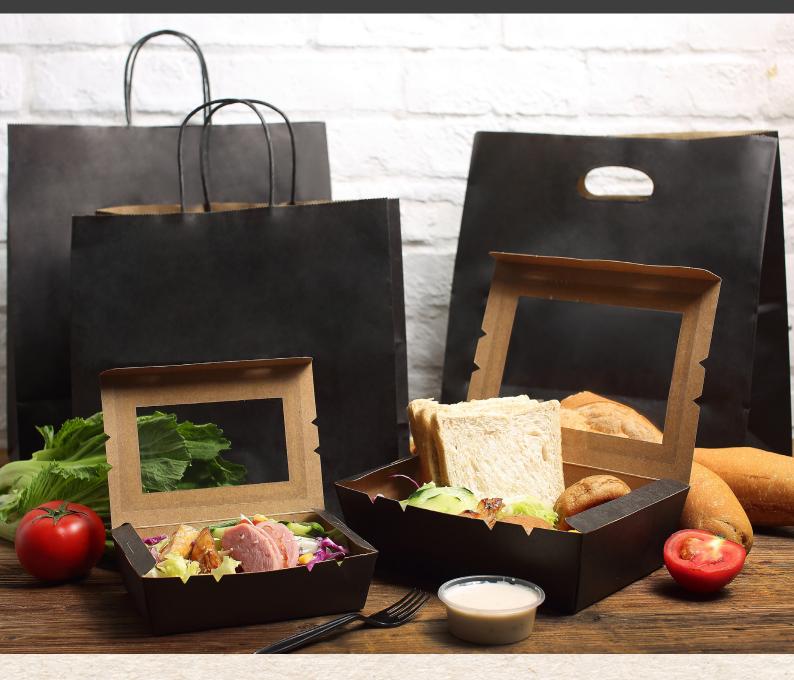

## BLACK RANGE

FOR MORE DETAILS, TO REQUEST SAMPLES OR TO PLACE AN ORDER: CONNECT@DETPAK.COM | DETPAK.COM AU: 1300 362 620 | NZ: 0800 338 725

Introducing a quality range of takeaway packaging in stylish matte black. With options in 'D' Bag, Paper Twist Handle Carry Bag and Window Lunch Box, our new Black Range is made from sustainably sourced paper and board.

## BL

| BLAC      | K RANGE                            |        |                          |             |               |
|-----------|------------------------------------|--------|--------------------------|-------------|---------------|
| ITEM CODE | DESCRIPTION                        | COLOUR | SIZE (MM)<br>(L x W x H) | QTY/<br>CTN | QTY/<br>INNER |
| C040S0029 | SMALL D BAG                        | BLACK  | 280 x 280 x 150          | 500         | -             |
| C400S0029 | SMALL PAPER TWIST HANDLE CARRY BAG | BLACK  | 280 x 280 x 150          | 500         | -             |
| C341S0029 | LARGE D BAG                        | BLACK  | 350 x 320 x 180          | 200         | -             |
| C705S0029 | LARGE PAPER TWIST HANDLE CARRY BAG | BLACK  | 350 x 320 x 180          | 200         | -             |
| L323P0018 | EXTRA SMALL WINDOW LUNCH BOX       | BLACK  | 120 x 88 x 37            | 200         | 50            |

L564P0032 SMALL WINDOW LUNCH BOX BLACK 150 x 100 x 45 180 x 120 x 50 L590P0054 MEDIUM WINDOW LUNCH BOX BLACK 195 x 140 x 65 LARGE WINDOW LUNCH BOX BLACK L552P0032

SUSTAINABLY SOURCED

SMALL D BAG

SMALL WINDOW

Lunch Box

- Viewing window for premium presentation
- Side tabs secure the lid in place
- Pre-formed so food can be served straight in
- Nested for easy storage •
- Suitable for a range of hot and cold food items