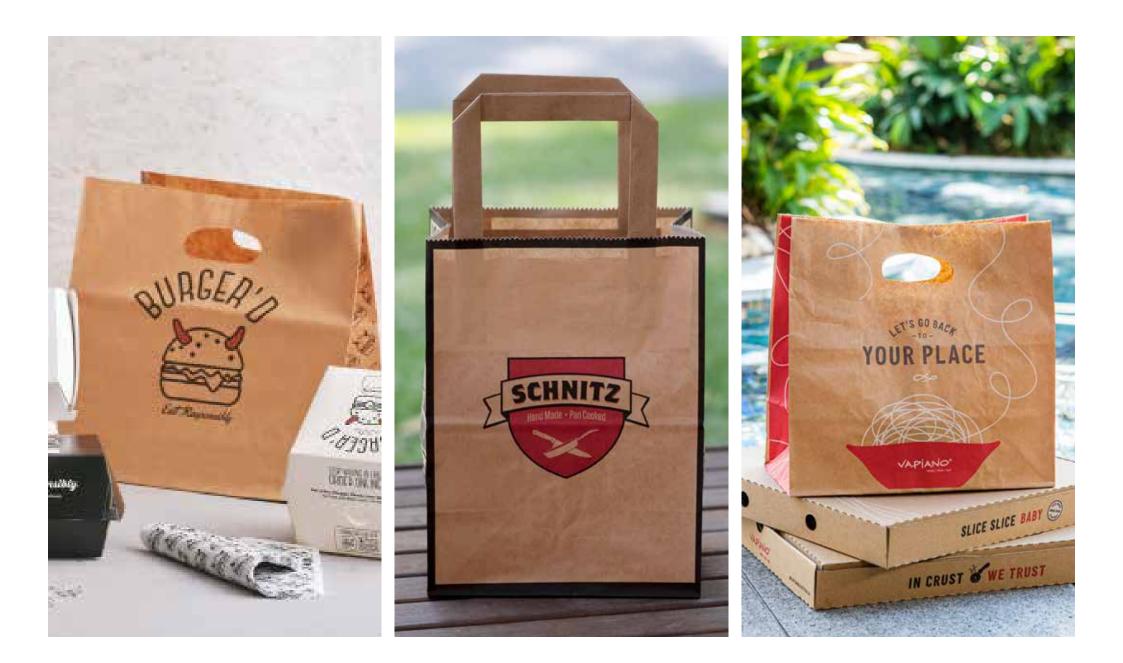

#### SUITABLE FOR

Soda, slurpee, thickshake, milkshake, soft drink, juice, water, ice, alcoholic beverages & cold desserts.

**BAG RANGE** 

# A bag of many tricks, shapes and sizes.

#### RANGE INCLUDES

Takeaway Food Bags

Checkout Bags

Carry Bags

Bread, Bottle & Specialty Bags

Retail Bags

Flat & Satchel Bags

Quick Service Bags

### FEATURES

From Carry Bags for grocery, to Takeaway Bags for Food Delivery, our comprehensive range has a paper bag to suit your every need.

#### SUITABLE FOR

Groceries, takeaway foods, food delivery, retail foods such as tea, coffee beans, muesli, dried pasta, rolls, sandwiches, baguettes, pies, fries, pasties, cakes & pastries.