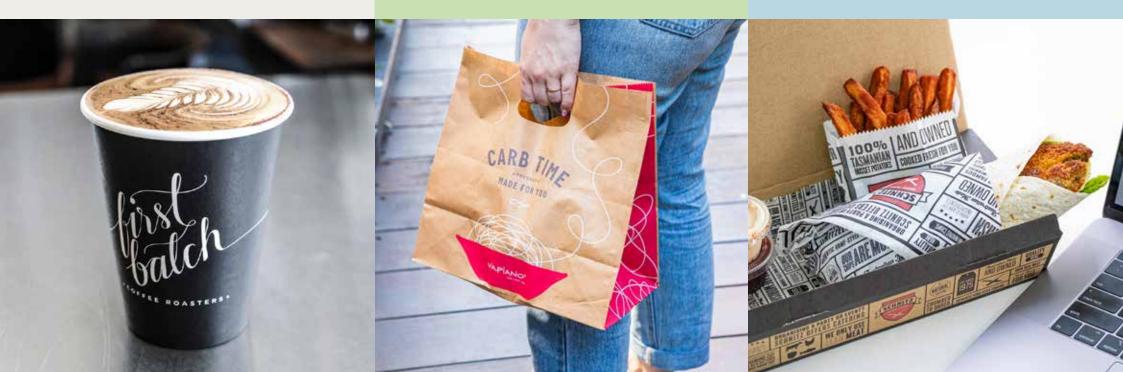

HOT CUPS RANGE

# Your cup of tea. Or coffee. Or soup.

#### RANGE INCLUDES

Single Wall Hot Cups

Smooth Double Wall Hot Cups

Ripple Refined<sup>™</sup> Hot Cups

#### SIZES INCLUDE

40z, 60z, 80z, 80z Squat, 120z, 160z, 200z.

### FEATURES

Hot Cup range includes single and double wall options to cater for a variety of design goals. Standard and/or combo rim options are available.

#### SUITABLE FOR

Latte, cappucino, hot chocolate, flat white, mocha, long black & tea.

COLD CUPS & CUP ACCESSORIES RANGE