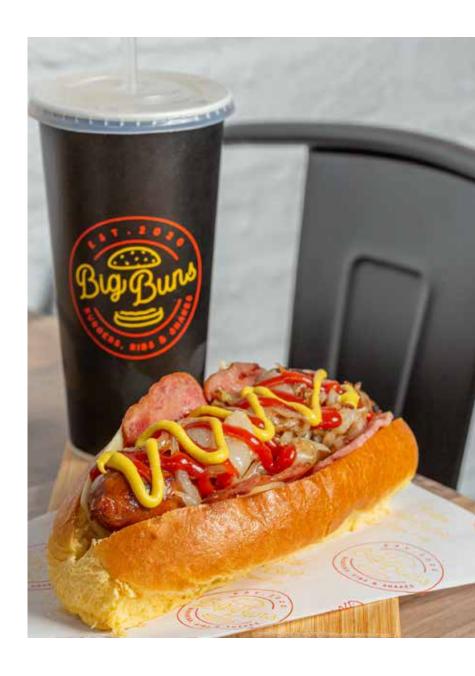

#### CARTONS & TRAYS RANGE

# Goes great with food-to-go.

#### RANGE INCLUDES

Endura Range

Go Range

Cartons, Trays & Clams

Food Pails

Lunch Boxes

Hot Food Boxes

Stack-Paks

## FEATURES

Perfect for takeaway or food on the go, our cartons and trays protect food integrity and promote heat retention and food presentation, ranging from our chip carton through to our patisserie range for sweets. Lunch Boxes available in window and nonwindow options.

#### SUITABLE FOR

Burgers, hot dogs, hot meals, chips, fried calamari, cakes, cupcakes, muffins, biscuits, seafood, sushi & salads.