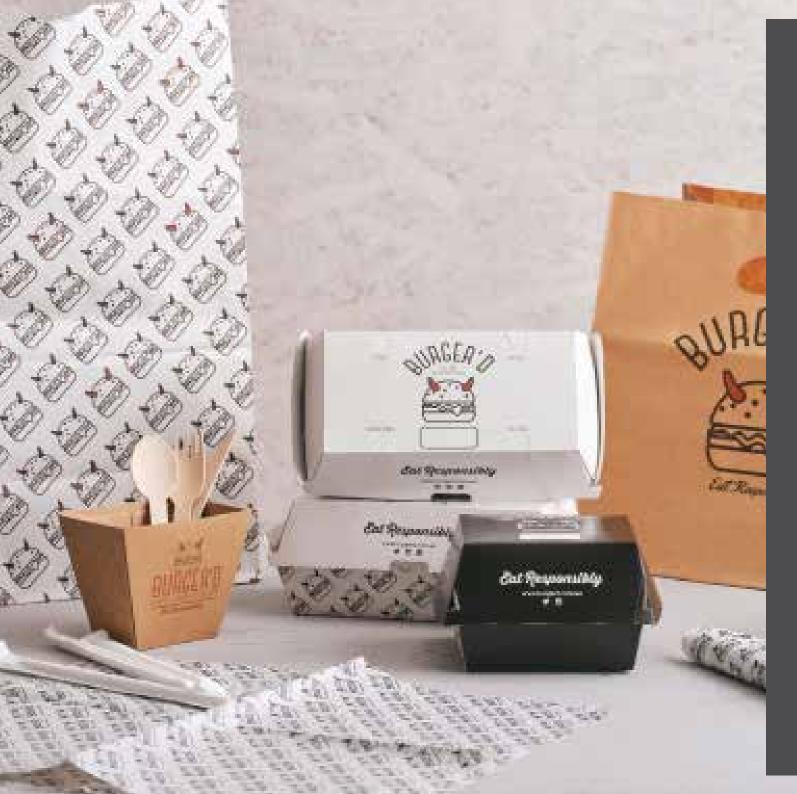

#### CARTONS & TRAYS RANGE

# Goes great with food-to-go.

#### RANGE INCLUDES

Endura Range

Go Range

Cartons, Trays & Clams

Food Pails

Lunch Boxes

Hot Food Boxes

Stack-Paks

## FEATURES

Perfect for takeaway or food on the go, our cartons and trays protect food integrity and promote heat retention and food presentation, ranging from our chip carton through to our patisserie range for sweets. Lunch Boxes available in window and nonwindow options.

#### SUITABLE FOR

Burgers, hot dogs, hot meals, chips, fried calamari, cakes, cupcakes, muffins, biscuits, seafood, sushi & salads.