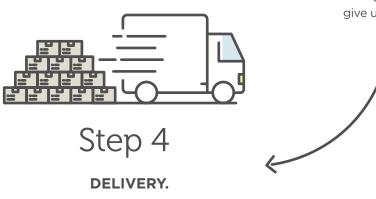

Step 3

APPROVAL.

Once you're happy with the final artwork, give us the green light to go ahead with the printing.

Step 1

## CHOOSE YOUR PACKAGING.

Take your pick from our off-the-shelf options or chat to a Detpak Representative about a bespoke solution.

We'll deliver your stunning new packaging to you as soon as it's ready.