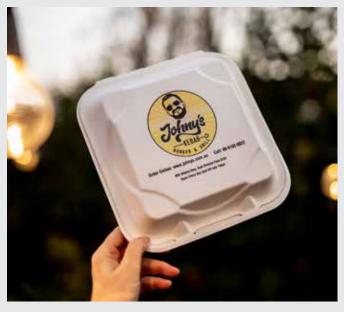

#### CARTONS & TRAYS RANGE

# Goes great with food-to-go.

#### RANGE INCLUDES

Endura Range

Go Range

Cartons, Trays & Clams

Food Pails

Lunch Boxes

Hot Food Boxes

Stack-Paks

## FEATURES

Perfect for takeaway or food on the go, our cartons and trays protect food integrity and promote heat retention and food presentation, ranging from our chip carton through to our patisserie range for sweets. Lunch Boxes available in window and nonwindow options.

#### SUITABLE FOR

Burgers, hot dogs, hot meals, chips, fried calamari, cakes, cupcakes, muffins, biscuits, seafood, sushi & salads.