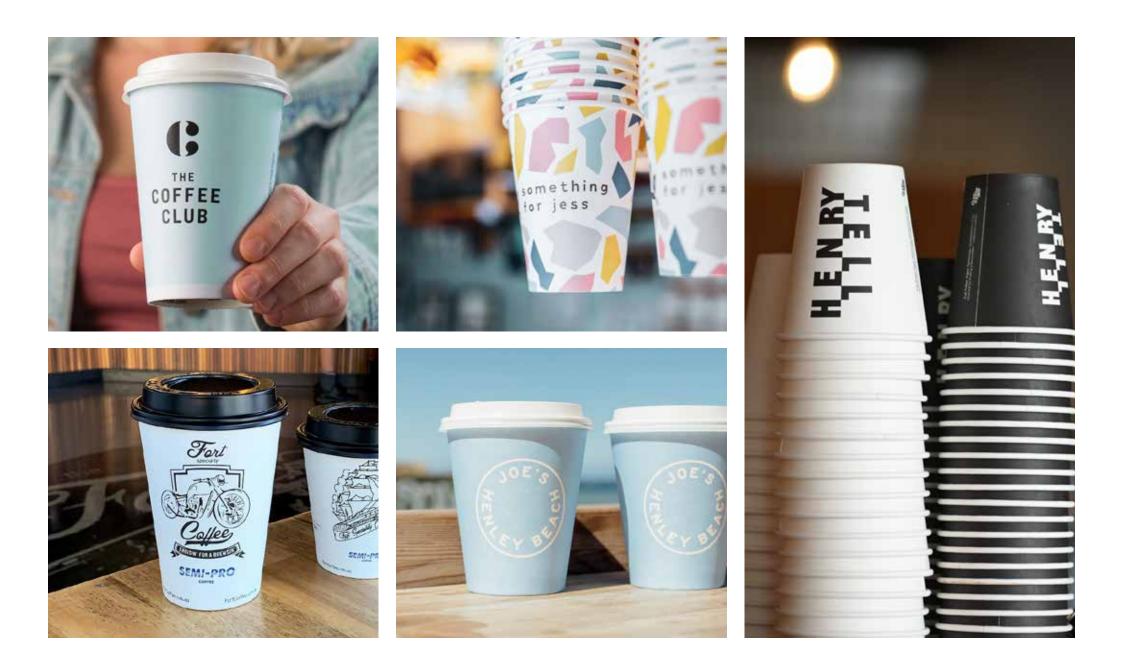

HOT CUPS RANGE

# Your cup of tea. Or coffee. Or soup.

#### RANGE INCLUDES

Single Wall Hot Cups

Smooth Double Wall Hot Cups

Ripple Refined<sup>™</sup> Hot Cups

#### SIZES INCLUDE

40z, 60z, 80z, 80z Squat, 120z, 160z, 200z.

### FEATURES

Hot Cup range includes single and double wall options to cater for a variety of design goals. Standard and/or combo rim options are available.

#### SUITABLE FOR

Latte, cappucino, hot chocolate, flat white, mocha, long black & tea.

COLD CUPS & CUP ACCESSORIES RANGE