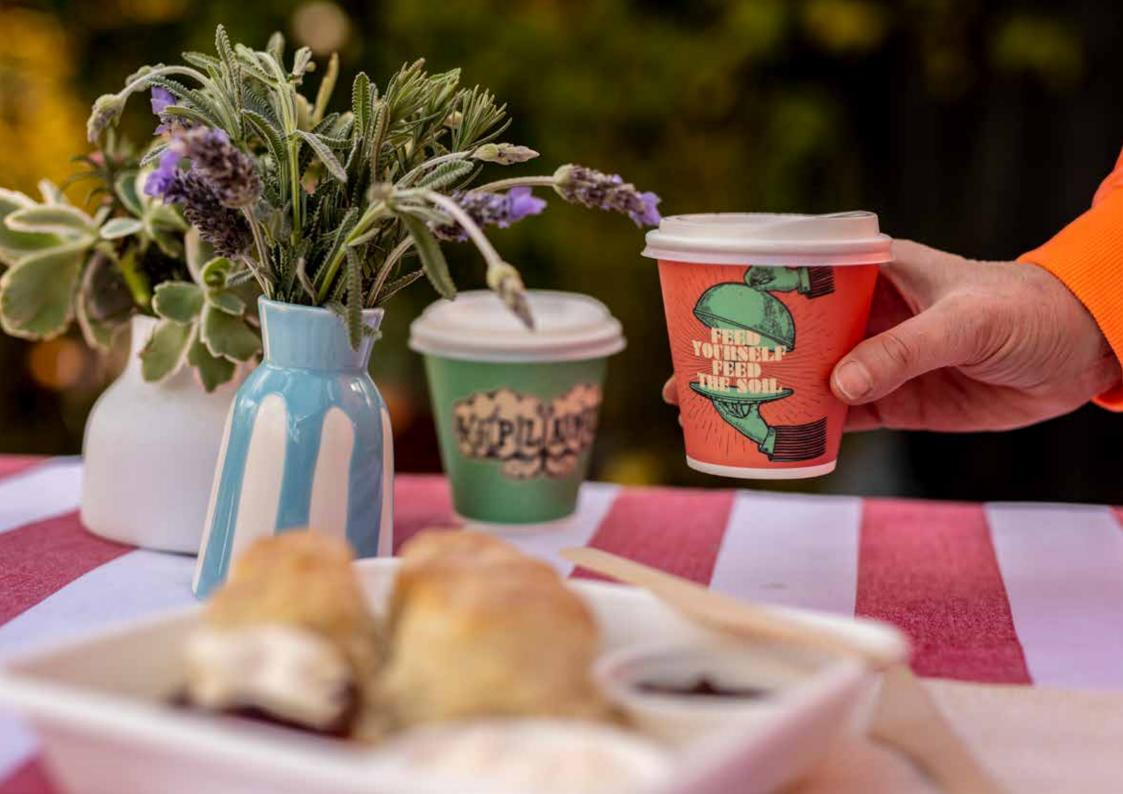

HOT CUPS RANGE

# Your cup of tea. Or coffee. Or soup.

#### RANGE INCLUDES

Single Wall Hot Cups

Smooth Double Wall Hot Cups

Ripple Refined<sup>™</sup> Hot Cups

#### SIZES INCLUDE

40z, 60z, 80z, 80z Squat, 120z, 160z, 200z.

### FEATURES

Hot Cup range includes single and double wall options to cater for a variety of design goals. Standard and/or combo rim options are available.

#### SUITABLE FOR

Latte, cappucino, hot chocolate, flat white, mocha, long black & tea.

COLD CUPS & CUP ACCESSORIES RANGE