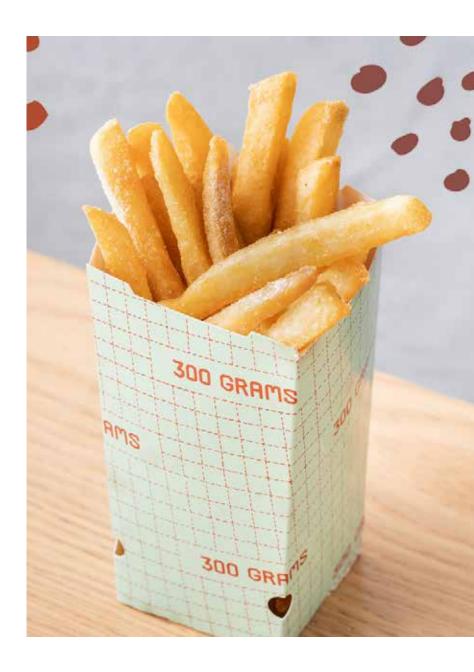

#### CARTONS & TRAYS RANGE

# Goes great with food-to-go.

#### RANGE INCLUDES

Endura Range

Go Range

Cartons, Trays & Clams

Food Pails

Lunch Boxes

Hot Food Boxes

Stack-Paks

Food Cones

#### Sandwich Wedges

Takeaway Boxes

Pail-Paks

Chip Cartons

Snack Boxes

Patisserie Boxes

## FEATURES

Perfect for takeaway or food on the go, our cartons and trays protect food integrity and promote heat retention and food presentation, ranging from our chip carton through to our patisserie range for sweets. Lunch Boxes available in window and nonwindow options.

#### SUITABLE FOR

Burgers, hot dogs, hot meals, chips, fried calamari, cakes, cupcakes, muffins, biscuits, seafood, sushi & salads.