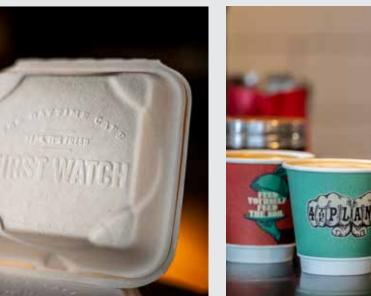

HOT CUPS RANGE

# Your cup of tea. Or coffee. Or soup.

#### RANGE INCLUDES

Single Wall Hot Cups

Smooth Double Wall Hot Cups

Ripple Refined<sup>™</sup> Hot Cups

#### SIZES INCLUDE

40z, 60z, 80z, 80z Squat, 120z, 160z, 200z.

### FEATURES

Hot Cup range includes single and double wall options to cater for a variety of design goals. Standard and/or combo rim options are available.