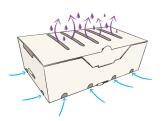

Utilising the Stack Effect, the Keep Crunch Carton features a number of vent holes to allow for steam to escape keeping food such as chips crispy.

The carton shape itself is a long shallow box so that chips are allowed to spread out and they are not stacked on top of each other - like you would find in an upright regular chip scoop. The Keep Crunch Carton can also be custom printed to make your brand shine.