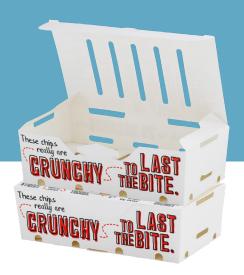

## KEEP CRUNCH CARTON

## DESIGNED FOR FOOD DELIVERY

With the increasing popularity of food delivery, it's more important than ever to ensure fried food stays crunchy for longer. Introducing the new Detpak Keep Crunch Carton - now there's a way to deliver fried food and hot chips that will hold its crunch for longer. It's crunch delivered.

| PRODUCT   | DESCRIPTION<br>CODE       | DESIGN      | SIZE<br>MM     | CTN/<br>QTY |
|-----------|---------------------------|-------------|----------------|-------------|
| K972P0135 | SMALL KEEP CRUNCH CARTON  | MULTI-PRINT | 164 x 98 x 51  | 500         |
| K972P0135 | MEDIUM KEEP CRUNCH CARTON | MULTI-PRINT | 181 x 107 x 56 | 400         |