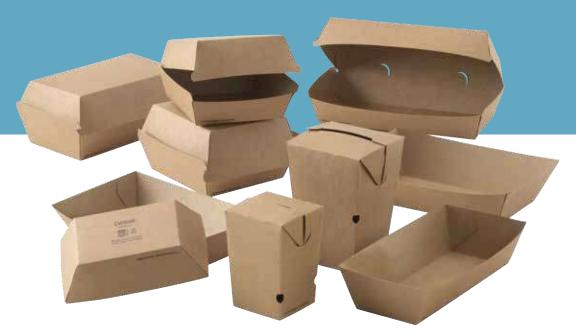

## NEW BROWN KRAFT RANGE **GO** FOR SUSTAINABILTY. **GO** FOR CONVENIENCE.

The Detpak GO range is leading in sustainable packaging. Made from high quality, uncoated brown board the GO Range is 100% recyclable and features the Australasian Recycling Label (ARL) for customers to best understand the end of life options for their takeaway packaging.

The GO Range includes food boxes, trays and chip cartons. The GO Range can also be custom printed to make your brand shine.

## DETPAK GO LEADING IN SUSTAINABLE PACKAGING

|                                                                                                                                                                                                                                                                                                                                                                                                                                                                                                                                                                                                                                                                                                                                                                                                                                                                                                                                                                                                                                                                                                                                                                                                                                                                                                                                                                                                                                                                                                                                                                                                                                                                                                                                                                                                                                                                                                                                                                                                                                                                                                                                | ITEM<br>CODE | DESCRIPTION               | SIZE           | QTY/<br>CTN | QTY/<br>INNER |
|--------------------------------------------------------------------------------------------------------------------------------------------------------------------------------------------------------------------------------------------------------------------------------------------------------------------------------------------------------------------------------------------------------------------------------------------------------------------------------------------------------------------------------------------------------------------------------------------------------------------------------------------------------------------------------------------------------------------------------------------------------------------------------------------------------------------------------------------------------------------------------------------------------------------------------------------------------------------------------------------------------------------------------------------------------------------------------------------------------------------------------------------------------------------------------------------------------------------------------------------------------------------------------------------------------------------------------------------------------------------------------------------------------------------------------------------------------------------------------------------------------------------------------------------------------------------------------------------------------------------------------------------------------------------------------------------------------------------------------------------------------------------------------------------------------------------------------------------------------------------------------------------------------------------------------------------------------------------------------------------------------------------------------------------------------------------------------------------------------------------------------|--------------|---------------------------|----------------|-------------|---------------|
|                                                                                                                                                                                                                                                                                                                                                                                                                                                                                                                                                                                                                                                                                                                                                                                                                                                                                                                                                                                                                                                                                                                                                                                                                                                                                                                                                                                                                                                                                                                                                                                                                                                                                                                                                                                                                                                                                                                                                                                                                                                                                                                                | P538S0010    | GO MEDIUM MEAL BOX        | 175 x 90 x 82  | 250         | -             |
|                                                                                                                                                                                                                                                                                                                                                                                                                                                                                                                                                                                                                                                                                                                                                                                                                                                                                                                                                                                                                                                                                                                                                                                                                                                                                                                                                                                                                                                                                                                                                                                                                                                                                                                                                                                                                                                                                                                                                                                                                                                                                                                                | P249S0010    | GO LARGE MEAL BOX         | 206 x 103 x 76 | 250         | _             |
|                                                                                                                                                                                                                                                                                                                                                                                                                                                                                                                                                                                                                                                                                                                                                                                                                                                                                                                                                                                                                                                                                                                                                                                                                                                                                                                                                                                                                                                                                                                                                                                                                                                                                                                                                                                                                                                                                                                                                                                                                                                                                                                                | 121330010    | CO EXINGE FIETAL BOX      | 200 X 100 X 70 |             |               |
|                                                                                                                                                                                                                                                                                                                                                                                                                                                                                                                                                                                                                                                                                                                                                                                                                                                                                                                                                                                                                                                                                                                                                                                                                                                                                                                                                                                                                                                                                                                                                                                                                                                                                                                                                                                                                                                                                                                                                                                                                                                                                                                                | P616S0010    | GO BURGER BOX             | 106 x 106 x 70 | 500         | 50            |
|                                                                                                                                                                                                                                                                                                                                                                                                                                                                                                                                                                                                                                                                                                                                                                                                                                                                                                                                                                                                                                                                                                                                                                                                                                                                                                                                                                                                                                                                                                                                                                                                                                                                                                                                                                                                                                                                                                                                                                                                                                                                                                                                | P117S0010    | GO EXTRA LARGE BURGER BOX | 110 x 116 x 86 | 400         | 100           |
|                                                                                                                                                                                                                                                                                                                                                                                                                                                                                                                                                                                                                                                                                                                                                                                                                                                                                                                                                                                                                                                                                                                                                                                                                                                                                                                                                                                                                                                                                                                                                                                                                                                                                                                                                                                                                                                                                                                                                                                                                                                                                                                                | P11/30010    | GO EXTRA LARGE BURGER BUX | 110 x 110 x 80 | 400         | 100           |
|                                                                                                                                                                                                                                                                                                                                                                                                                                                                                                                                                                                                                                                                                                                                                                                                                                                                                                                                                                                                                                                                                                                                                                                                                                                                                                                                                                                                                                                                                                                                                                                                                                                                                                                                                                                                                                                                                                                                                                                                                                                                                                                                | P457S0010    | GO #2 SMALL FOOD TRAY     | 105 x 72 x 40  | 1000        | 250           |
|                                                                                                                                                                                                                                                                                                                                                                                                                                                                                                                                                                                                                                                                                                                                                                                                                                                                                                                                                                                                                                                                                                                                                                                                                                                                                                                                                                                                                                                                                                                                                                                                                                                                                                                                                                                                                                                                                                                                                                                                                                                                                                                                | P467S0010    | GO #3 MEDIUM FOOD TRAY    | 140 x 85 x 55  | 500         | 125           |
|                                                                                                                                                                                                                                                                                                                                                                                                                                                                                                                                                                                                                                                                                                                                                                                                                                                                                                                                                                                                                                                                                                                                                                                                                                                                                                                                                                                                                                                                                                                                                                                                                                                                                                                                                                                                                                                                                                                                                                                                                                                                                                                                | y            |                           |                |             |               |
| The state of the s | P035S0010    | GO #4 LARGE FOOD TRAY     | 170 x 96 x 55  | 500         | 125           |
|                                                                                                                                                                                                                                                                                                                                                                                                                                                                                                                                                                                                                                                                                                                                                                                                                                                                                                                                                                                                                                                                                                                                                                                                                                                                                                                                                                                                                                                                                                                                                                                                                                                                                                                                                                                                                                                                                                                                                                                                                                                                                                                                | P321S0010    | GO HOT DOG FOOD TRAY      | 190 x 70 x 50  | 500         | 125           |
| 1                                                                                                                                                                                                                                                                                                                                                                                                                                                                                                                                                                                                                                                                                                                                                                                                                                                                                                                                                                                                                                                                                                                                                                                                                                                                                                                                                                                                                                                                                                                                                                                                                                                                                                                                                                                                                                                                                                                                                                                                                                                                                                                              | K227S0010    | GO SMALL CHIP CARTON      | 71 x 71 x 105  | 500         | 50            |
| V                                                                                                                                                                                                                                                                                                                                                                                                                                                                                                                                                                                                                                                                                                                                                                                                                                                                                                                                                                                                                                                                                                                                                                                                                                                                                                                                                                                                                                                                                                                                                                                                                                                                                                                                                                                                                                                                                                                                                                                                                                                                                                                              |              | <u> </u>                  |                |             |               |
|                                                                                                                                                                                                                                                                                                                                                                                                                                                                                                                                                                                                                                                                                                                                                                                                                                                                                                                                                                                                                                                                                                                                                                                                                                                                                                                                                                                                                                                                                                                                                                                                                                                                                                                                                                                                                                                                                                                                                                                                                                                                                                                                | K028S0010    | GO LARGE CHIP CARTON      | 91 x 91 x 135  | 500         | 50            |
|                                                                                                                                                                                                                                                                                                                                                                                                                                                                                                                                                                                                                                                                                                                                                                                                                                                                                                                                                                                                                                                                                                                                                                                                                                                                                                                                                                                                                                                                                                                                                                                                                                                                                                                                                                                                                                                                                                                                                                                                                                                                                                                                |              |                           |                |             |               |