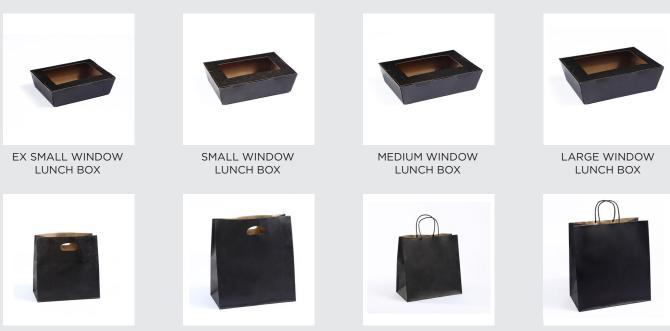

### TAKE YOUR PICK

• Made in our own manufacturing facilities, accredited to global BRC and ISO standards

• Approved for direct food contact

| BLACK RANGE                    | ITEM CODE | SIZE (MM)   | COLOUR | QTY/CTN | MOQ(K) |
|--------------------------------|-----------|-------------|--------|---------|--------|
| BLACK RANGE WINDOW LUNCH BOXES |           |             |        |         |        |
| EX SMALL WINDOW LUNCH BOX      | L323P0018 | 120X88X37   | BLACK  | 200     | 30     |
| SMALL WINDOW LUNCH BOX         | L564P0032 | 150X100X45  | BLACK  | 200     | 30     |
| MEDIUM WINDOW LUNCH BOX        | L590P0054 | 180X120X50  | BLACK  | 200     | 30     |
| LARGE WINDOW LUNCH BOX         | L552P0032 | 195X140X65  | BLACK  | 200     | 30     |
| BLACK RANGE BAGS               |           |             |        |         |        |
| SMALL D BAG                    | C040S0029 | 280X280X150 | BLACK  | 500     | 25     |
| LARGE D BAG                    | C341S0029 | 350X320X180 | BLACK  | 200     | 25     |
| SMALL PTH BAG                  | C400S0029 | 280X280X150 | BLACK  | 500     | 25     |
| LARGE PTH BAG                  | C705S0029 | 350X320X180 | BLACK  | 200     | 25     |

\*Environment statements for D bag apply if handle is removed

SMALL D BAG

LARGE D BAG

SMALL PTH BAG

LARGE PTH BAG