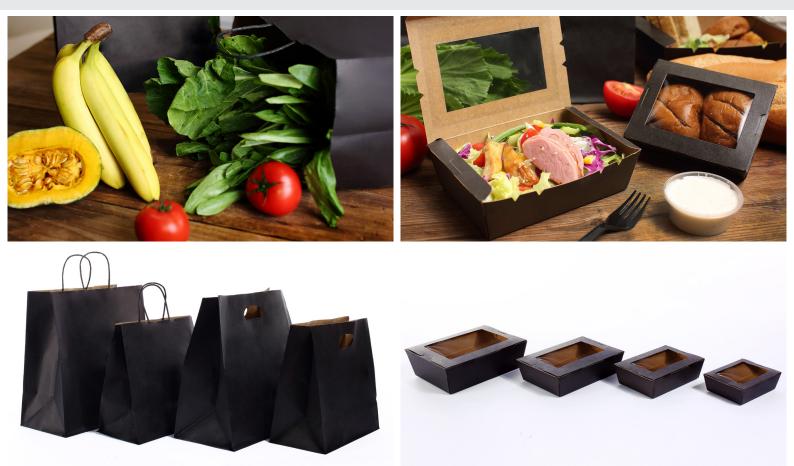

#### SUSTAINABLE AND STYLE

Window lunch boxes are ideal for foods like noodles, pasta, salad, and sushi. The window on top provides premium visibility for the food inside. They are preformed, for easy in-store use, and have smooth surfaces, perfect for branding.

Paper twisted handle bags are strong, sturdy and stand upright on counters for easy loading. The paper twist handle bag is ideal for groceries, carrying takeaway or home food delivery orders. The D bag features a die-cut handle so customers can easily carry away orders. Paper bags are recyclable, compostable and reusable.

### TAKE YOUR PICK

• Made in our own manufacturing facilities, accredited to global BRC and ISO standards

• Approved for direct food contact

| BLACK RANGE                    | ITEM CODE | SIZE (MM)   | COLOUR | QTY/CTN | MOQ(K) |
|--------------------------------|-----------|-------------|--------|---------|--------|
| BLACK RANGE WINDOW LUNCH BOXES |           |             |        |         |        |
| EX SMALL WINDOW LUNCH BOX      | L323P0018 | 120X88X37   | BLACK  | 200     | 30     |
| SMALL WINDOW LUNCH BOX         | L564P0032 | 150X100X45  | BLACK  | 200     | 30     |
| MEDIUM WINDOW LUNCH BOX        | L590P0054 | 180X120X50  | BLACK  | 200     | 30     |
| LARGE WINDOW LUNCH BOX         | L552P0032 | 195X140X65  | BLACK  | 200     | 30     |
| BLACK RANGE BAGS               |           |             |        |         |        |
| SMALL D BAG                    | C040S0029 | 280X280X150 | BLACK  | 500     | 25     |
| LARGE D BAG                    | C341S0029 | 350X320X180 | BLACK  | 200     | 25     |
| SMALL PTH BAG                  | C400S0029 | 280X280X150 | BLACK  | 500     | 25     |
| LARGE PTH BAG                  | C705S0029 | 350X320X180 | BLACK  | 200     | 25     |