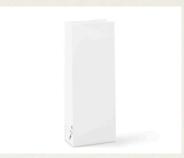

Designed for small batch coffee roasting, RecycleMe<sup>™</sup> Wholesale Coffee Bags are perfect for hand filing and heat sealing. The base of the bag allows for natural degassing to mature the beans before being ground.

Item Code: C905S0001 250g COFFEE BAG

Item Code: C997S0001 500g COFFEE BAG

Item Code: C898S0001 1kg COFFEE BAG

| ITEM CODE | DESCRIPTION     | DESIGN     | SIZE (MM)<br>(LxWxH) | QTY/<br>CTN | QTY/<br>INNER |
|-----------|-----------------|------------|----------------------|-------------|---------------|
| C905S0001 | 250g COFFEE BAG | RECYCLEME™ | 200x132x77           | 500         | -             |
| C997S0001 | 500g COFFEE BAG | RECYCLEME™ | 260x132x77           | 500         | -             |
| C898S0001 | 1kg COFFEE BAG  | RECYCLEME™ | 347x132x77           | 500         | -             |