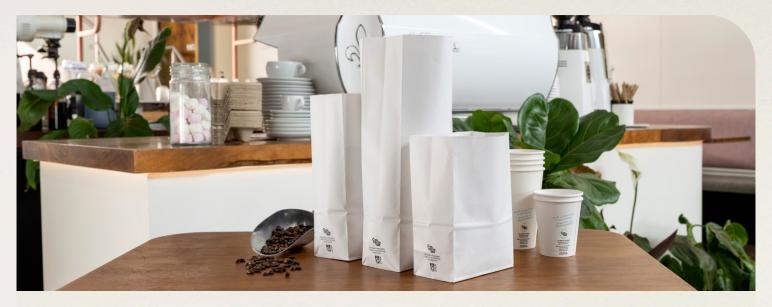

Item Code: C905S0001 250g COFFEE BAG

Item Code: C997S0001 500g COFFEE BAG

Item Code: C898S0001 1kg COFFEE BAG

| ITEM CODE | DESCRIPTION     | DESIGN     | SIZE (MM)<br>(LxWxH) | QTY/<br>CTN | QTY/<br>INNER |
|-----------|-----------------|------------|----------------------|-------------|---------------|
| C905S0001 | 250g COFFEE BAG | RECYCLEME™ | 200x132x77           | 500         | -             |
| C997S0001 | 500g COFFEE BAG | RECYCLEME™ | 260x132x77           | 500         | -             |
| C898S0001 | 1kg COFFEE BAG  | RECYCLEME™ | 347x132x77           | 500         | -             |