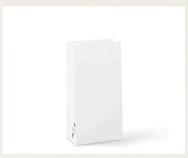

Designed for small batch coffee roasting, RecycleMe<sup>™</sup> Wholesale Coffee Bags are perfect for hand filing and heat sealing. The base of the bag allows for natural degassing to mature the beans before being ground.

Item Code: C905S0001 250g COFFEE BAG

Item Code: C997S0001 500g COFFEE BAG

Item Code: C898S0001 1kg COFFEE BAG

| ITEM CODE | DESCRIPTION     | DESIGN     | SIZE (MM)<br>(LxWxH) | QTY/<br>CTN | QTY/<br>INNER |
|-----------|-----------------|------------|----------------------|-------------|---------------|
| C905S0001 | 250g COFFEE BAG | RECYCLEME™ | 200x132x77           | 500         | -             |
| C997S0001 | 500g COFFEE BAG | RECYCLEME™ | 260x132x77           | 500         | -             |
| C898S0001 | 1kg COFFEE BAG  | RECYCLEME™ | 347x132x77           | 500         | -             |