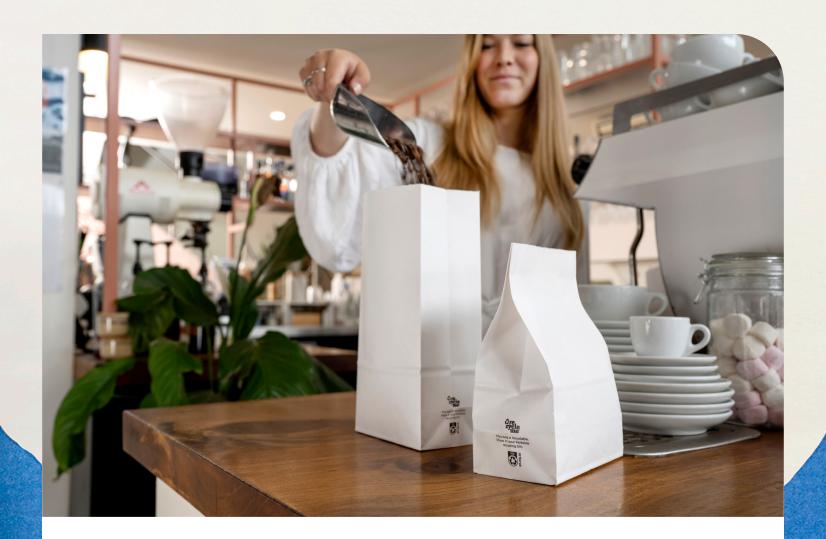

## PACKAGE YOUR COFFEE BEANS THE RECYCLABLE WAY

Introducing Detpak's new RecycleMe<sup>™</sup> Wholesale Coffee Bags, the easy way to remove single use plastics from our environment. Featuring our next generation lining, these bags can be placed straight into kerbside recycling.

Designed for small batch coffee roasting, RecycleMe<sup>™</sup> Wholesale Coffee Bags are perfect for hand filing and heat sealing. The base of the bag allows for natural degassing to mature the beans before being ground.