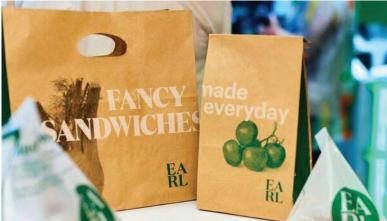

## **Detpak**

MAKING BRANDS SHINE SINCE 1948

Create your own branded carry bag with Detpak. Manufactured locally, choose from a variety of styles including twist and die-cut handles. Detpak Paper Carry Bags are made from quality kraft paper, are strong, holding up to 18kgs, and because of their quality can be re-used time and again before being recycled through kerbside. Our bags are also fridge friendly, holding chilled items such as milk or juice bottles without ripping.

## CREATE YOUR OWN BRANDED CARRY BAG

- Quality Kraft paper means a Detpak carry bag can hold up to 18kgs
- Made in our own manufacturing facilities, accredited to global BRC and ISO standards
- We print bags for the world's biggest brands, and have been trusted for quality and expertise for over 70 years
- Approved for direct food contact.