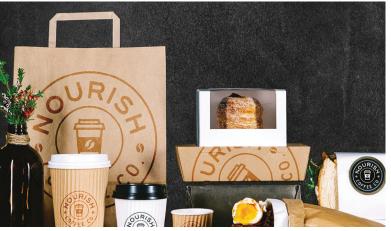

## **Detpak**

MAKING BRANDS SHINE SINCE 1948

Create your own branded carry bag with Detpak. Manufactured locally, choose from a variety of styles including twist and die-cut handles. Detpak Paper Carry Bags are made from quality kraft paper, are strong, holding up to 18kgs, and because of their quality can be re-used time and again before being recycled through kerbside. Our bags are also fridge friendly, holding chilled items such as milk or juice bottles without ripping.

## CREATE YOUR OWN BRANDED CARRY BAG

- Quality Kraft paper means a Detpak carry bag can hold up to 18kgs
- Made in our own manufacturing facilities, accredited to global BRC and ISO standards
- We print bags for the world's biggest brands, and have been trusted for quality and expertise for over 70 years
- Approved for direct food contact.