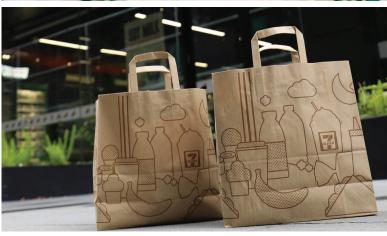

## **Detpak**

MAKING BRANDS SHINE SINCE 1948

Create your own branded carry bag with Detpak. Manufactured locally, choose from a variety of styles including twist and die-cut handles. Detpak Paper Carry Bags are made from quality kraft paper, are strong, holding up to 18kgs, and because of their quality can be re-used time and again before being recycled through kerbside. Our bags are also fridge friendly, holding chilled items such as milk or juice bottles without ripping.

## CREATE YOUR OWN BRANDED CARRY BAG

- Quality Kraft paper means a Detpak carry bag can hold up to 18kgs
- Made in our own manufacturing facilities, accredited to global BRC and ISO standards
- We print bags for the world's biggest brands, and have been trusted for quality and expertise for over 70 years
- Approved for direct food contact.