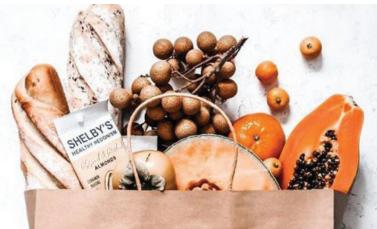

## **Detpak**

MAKING BRANDS SHINE SINCE 1948

Create your own branded carry bag with Detpak. Manufactured locally, choose from a variety of styles including twist and die-cut handles. Detpak Paper Carry Bags are made from quality kraft paper, are strong, holding up to 18kgs, and because of their quality can be re-used time and again before being recycled through kerbside. Our bags are also fridge friendly, holding chilled items such as milk or juice bottles without ripping.

## CREATE YOUR OWN BRANDED CARRY BAG

- Quality Kraft paper means a Detpak carry bag can hold up to 18kgs
- Made in our own manufacturing facilities, accredited to global BRC and ISO standards
- We print bags for the world's biggest brands, and have been trusted for quality and expertise for over 70 years
- Approved for direct food contact.