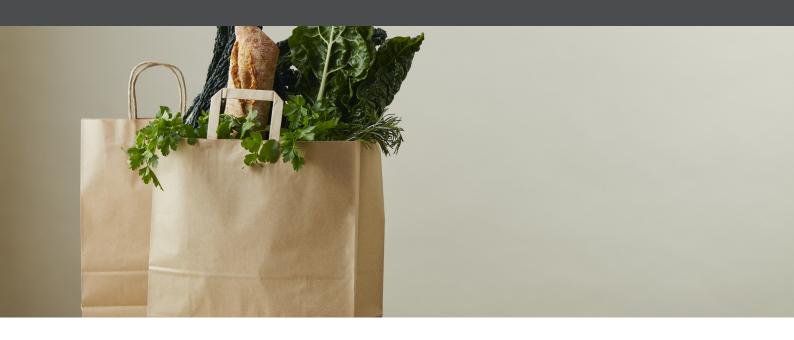

## **Detpak**

MAKING BRANDS SHINE SINCE 1948

Create your own branded carry bag with Detpak. Manufactured locally, choose from a variety of styles including twist and die-cut handles. Detpak Paper Carry Bags are made from quality kraft paper, are strong, holding up to 18kgs, and because of their quality can be re-used time and again before being recycled through kerbside. Our bags are also fridge friendly, holding chilled items such as milk or juice bottles without ripping.

## CREATE YOUR OWN BRANDED CARRY BAG

- Quality Kraft paper means a Detpak carry bag can hold up to 18kgs
- Made in our own manufacturing facilities, accredited to global BRC and ISO standards
- We print bags for the world's biggest brands, and have been trusted for quality and expertise for over 70 years
- Approved for direct food contact.