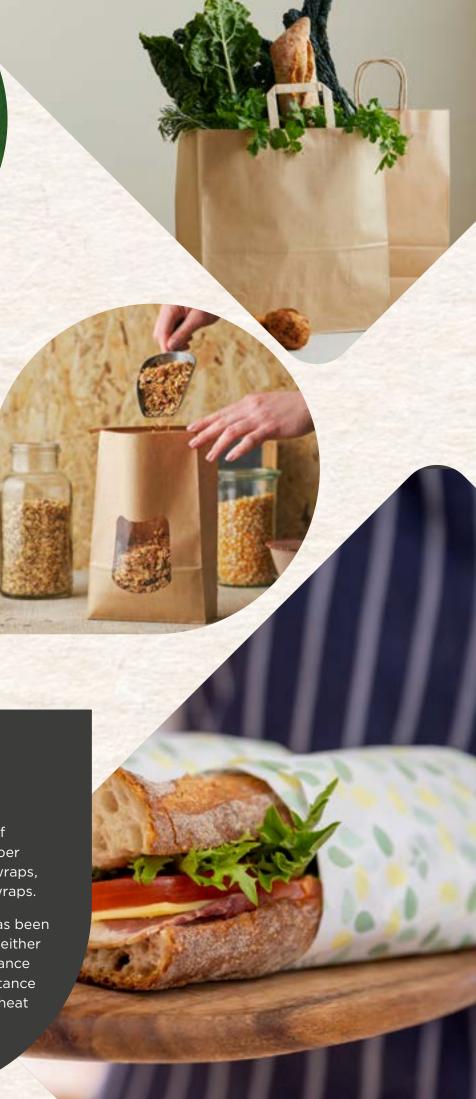

# Carry Bags

Our Paper Twist Handle and Flat Handle Carry Bags are strong, sturdy and stand upright on counters for easy loading. These carry bags are reusable and strong, with the largest size holding up to 18kgs and 10kgs respectively.

### Retail Bags

Retail Bags are poly-lined for freshness. They are a great choice for a variety of foods such as coffee beans, teas and muesli. Our retail bags can be easily resealed with the tin-tie. The poly lining and window are also BPA-free. Also available in an I am eco™ PLA-lined option.

# Wraps

Detpak provides a wide range of food wraps including waxed paper food wraps, foil wraps, burger wraps, sandwich wraps and deli food wraps.

Every food wrap in our range has been designed and tested to provide either light grease and moisture resistance through to a heavy grease resistance and moisture barrier, as well as heat retention.