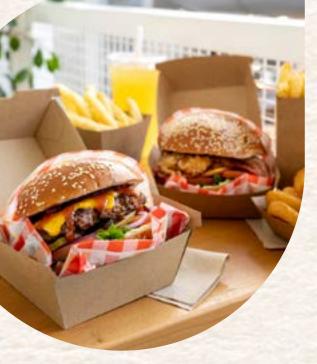

SUSTAINABLY

Our versatile Endura range is made with sturdy, fluted board, making it ideal for hot and greasy foods. The range includes trays, cartons and boxes that are recyclable, compostable, and sustainably sourced. Endura is the ultimate choice in earth friendly packaging and can be disposed of through regular kerbside recycling.

COMPOSTABLE

RECYCLABLE

SUSTAINABLY SOURCED