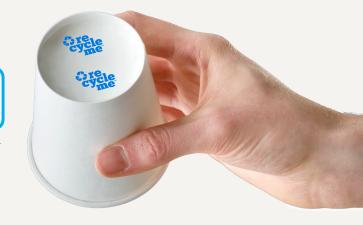

### **RecycleMe™ Collection Bag Service**

Only RecycleMe™ cups
with the blue logo
on the bottom
should be
collected from customers
and placed in the special
RecycleMe™ Collection
Bag.

Look for the logo on the bottom of the cup.