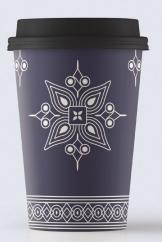

# THE IVORY COAST'S SECOND LARGEST EXPORT COMMODITY IS COFFEE

The Ivory Coast cup features a deep blue colour, associated with peace and harmony. The design is inspired by the kente cloth of West African cultures.