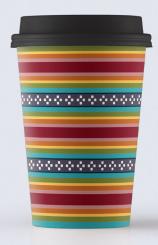

**CUP GALLERY** 

MAKE A POSITIVE CHANGE WITH YOUR HOT CUPS











# THE IVORY COAST'S SECOND LARGEST EXPORT COMMODITY IS COFFEE

The Ivory Coast cup features a deep blue colour, associated with peace and harmony. The design is inspired by the kente cloth of West African cultures.





## PERU IS HOME TO MORE THAN 110,000 COFFEE GROWERS

This cup design is inspired by the diverse Peruvian landscapes and the flavours of Peruvian coffees, sweet and bright with medium body.

















## THE PRODUCT DETAIL

#### **CUPS**

| Description             | Item Code | Design          | Diameter | QTY/CTN |
|-------------------------|-----------|-----------------|----------|---------|
| 8oz RIPPLE-WRAP™        | R604S0275 | Coffee Origins™ | 80mm     | 1,000   |
| 12oz RIPPLE-WRAP™       | R368S0275 | Coffee Origins™ | 89mm     | 1,000   |
| 16oz RIPPLE-WRAP™       | R292S0275 | Coffee Origins™ | 89mm     | 500     |
| 8oz SMOOTH DOUBLE WALL  | R554S0275 | Coffee Origins™ | 80mm     | 1,000   |
| 12oz SMOOTH DOUBLE WALL | R576S0275 | Coffee Origins™ | 89mm     | 1,000   |
| 16oz SMOOTH DOUBLE WALL | R018S0275 | Coffee Origins™ | 89mm     | 500     |
| 8oz SINGLE WALL         | R350S0275 | Coffee Origins™ | 80mm     | 1,000   |
| 12oz SINGLE WALL        | R536S0275