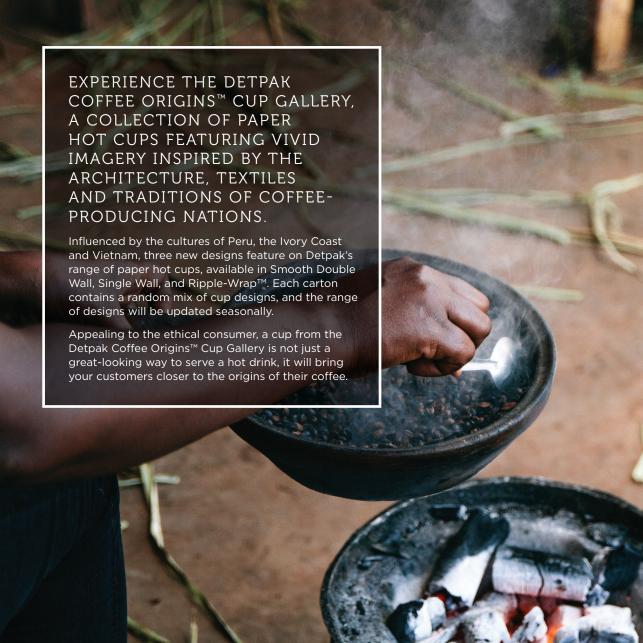

**CUP GALLERY** 

MAKE A POSITIVE CHANGE WITH YOUR HOT CUPS











# THE IVORY COAST'S SECOND LARGEST EXPORT COMMODITY IS COFFEE

The Ivory Coast cup features a deep blue colour, associated with peace and harmony. The design is inspired by the kente cloth of West African cultures.





## PERU IS HOME TO MORE THAN 110,000 COFFEE GROWERS

This cup design is inspired by the diverse Peruvian landscapes and the flavours of Peruvian coffees, sweet and bright with medium body.

















## THE PRODUCT DETAIL

#### **CUPS**

| Description             | Item Code | Design          | Diameter | QTY/CTN |
|-------------------------|-----------|-----------------|----------|---------|
| 8oz RIPPLE-WRAP™        | R604S0275 | Coffee Origins™ | 80mm     | 1,000   |
| 12oz RIPPLE-WRAP™       | R368S0275 | Coffee Origins™ | 89mm     | 1,000   |
| 16oz RIPPLE-WRAP