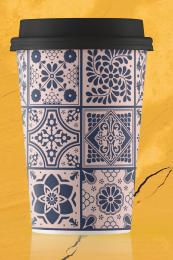

Decorative ceramic tiles are a classic Mexican home accent which helped influenced the rich, bold design for the Mexican cup.