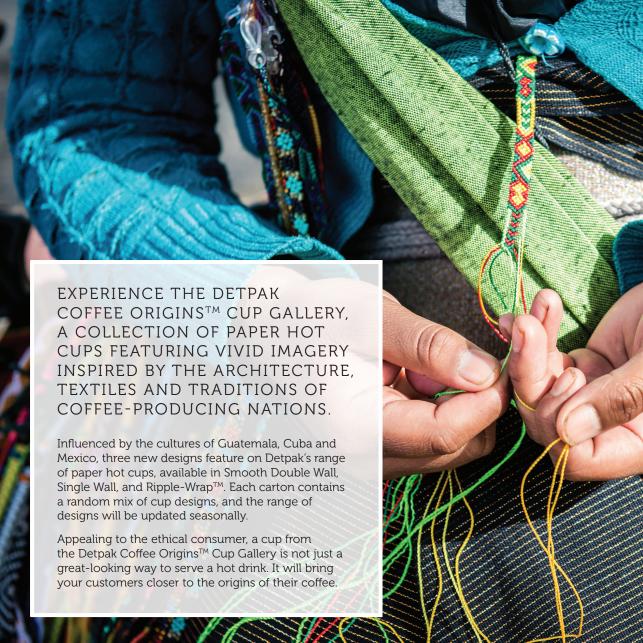

## COFFEE ORIGINS™

CUP GALLERY







<u>Detpak</u>





# GUATEMALA COFFEE PRODUCTION IN GUATEMALA STARTED IN THE 1850s

The Guatemalan cup design was inspired by the vibrant geometric patterns traditionally used in brocading and embroidering.





# CUBA COFFEE CAME TO CUBA IN THE MID-1700s

Cuba's cup design references the art nouveau era, which inspired Havana's famous pastel-coloured buildings.







THE WORLD'S FIRST
ORGANIC COFFEE FARM
WAS FOUNDED IN MEXICO

Decorative ceramic tiles are a classic Mexican home accent which helped influenced the rich, bold design for the Mexican cup.









### THE PRODUCT DETAIL

### **CUPS**

| Description             | Item Code | Design          | Diameter                | QTY/CTN                                  |
|-------------------------|-----------|-----------------|-------------------------|-