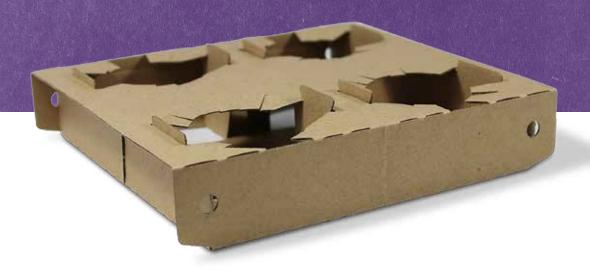

## IT'S SMALL, IT'S TOUGH, IT'S MIGHTY!

THIS NEW AND IMPROVED DRINK TRAY HAS A STURDY BOARD CONSTRUCTION, SO IT'S MIGHTY STRONG, AND IS PERFECT FOR HOLDING FOUR DRINKS IN ONE HAND.

The new design fits a range of cup sizes including 8oz, 9oz, 10oz, 12oz, 16oz, 20oz, 22oz and 24oz and is versatile, with perforations to allow the tray to be halved and used for two drinks.

The drink trays are quick and easy to assemble in-store, and are flat-packed allowing for extra space in storage.

The Mighty Drink Tray can be custom printed with your design to help you stand out from the crowd. The minimum order quantity for custom prints starts at 20,000 and can be printed up to 6 colours with 100% ink coverage on brown, bleached or coated (hi-shine) board.

**DESCRIPTION** Mighty Drink Tray **ITEM CODE** M905S0010

**DESIGN** Brown

SIZE (MM) 198 x 174 x 37 CTN/QTY 100

FOR MORE DETAILS, TO REQUEST SAMPLES OR TO PLACE AN ORDER CONTACT US: PACKAGING@DETPAK.COM WWW.DETPAK.COM