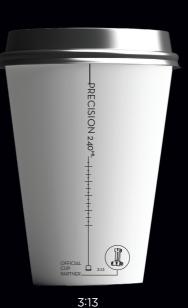

# THE PERFECT RATIO OF COFFEE : MILK

is now easy to achieve thanks to Detpak's new Precision Series.

Coffee: Milk

3:13 30mls : 130mls

30mls : 170mls

3.13 45mls : 195mls

3:13 60mls : 260mls

THE PRODUCT DETAIL

## **CUPS**

| DESCRIPTION       | ITEM CODE | DESIGN               | DIAMETER | QTY/CTN |
|-------------------|-----------|----------------------|----------|---------|
| 160ml Single Wall | R744S0317 | Precision Series ML™ | 73mm     | 2000    |
| 200ml Single Wall | R848S0317 | Precision Series ML™ | 73mm     | 1000    |
| 240ml Single Wall | R812S0317 | Precision Series ML™ | 73mm     | 1000    |
| 320ml Single Wall | R713S0317 | Precision Series ML™ | 80mm     | 1000    |