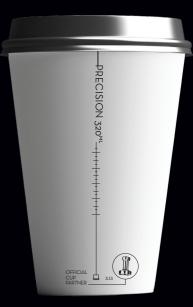

# THE PERFECT RATIO OF COFFEE : MILK

is now easy to achieve thanks to Detpak's new Precision Series.

Coffee: Milk

3:13 30mls : 130mls

30mls : 170mls

3.13 45mls : 195mls

3:13 60mls : 260mls

THE PRODUCT DETAIL

## **CUPS**

| DESCRIPTION       | ITEM CODE | DESIGN               | DIAMETER | QTY/CTN |
|-------------------|-----------|----------------------|----------|---------|
| 160ml Single Wall | R744S0317 | Precision Series ML™ | 73mm     | 2000    |
| 200ml Single Wall | R848S0317 | Precision Series ML™ | 73mm     | 1000    |
| 240ml Single Wall | R812S0317 | Precision Series ML™ | 73mm     | 1000    |
| 320ml Single Wall | R713S0317 | Precision Series ML™ | 80mm     | 1000    |