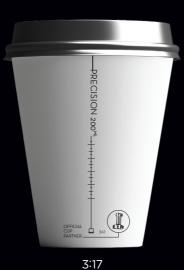

# THE PERFECT RATIO OF COFFEE : MILK

is now easy to achieve thanks to Detpak's new Precision Series.

Coffee: Milk

3:13 30mls : 130mls

30mls : 170mls

3.13 45mls : 195mls

3:13 60mls : 260mls

THE PRODUCT DETAIL

## **CUPS**

| DESCRIPTION       | ITEM CODE | DESIGN               | DIAMETER | QTY/CTN |
|-------------------|-----------|----------------------|----------|---------|
| 160ml Single Wall | R744S0317 | Precision Series ML™ | 73mm     | 2000    |
| 200ml Single Wall | R848S0317 | Precision Series ML™ | 73mm     | 1000    |
| 240ml Single Wall | R812S0317 | Precision Series ML™ | 73mm     | 1000    |
| 320ml Single Wall | R713S0317 | Precision Series ML™ | 80mm     | 1000    |