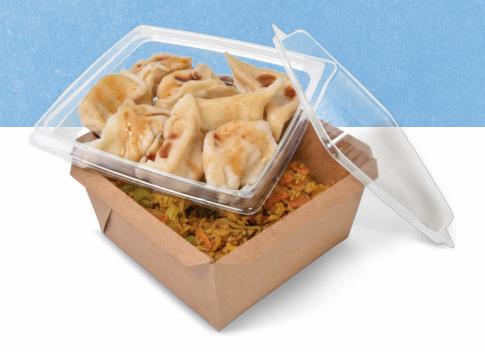

## STACK-PAK

## **ENTICE YOUR CUSTOMERS!**

The Stack-Pak is the best of both worlds - it has a board base for a premium branded or eco look, and a clear plastic lid for superior product presentation.

A tray option is also available which can be used to create a separate compartment within the same package. This is ideal for separating items, such as meat and rice, or separating salad from toppings. There is also a handy fill line marking on the base to assist when using the Compartment Tray.

The sturdy design allows for several boxes to be stacked on top of each other, so it is perfect for takeaway. This is an advantage for pre-packed salads on display, as shelves won't need to be re-stocked as often during busy service periods.