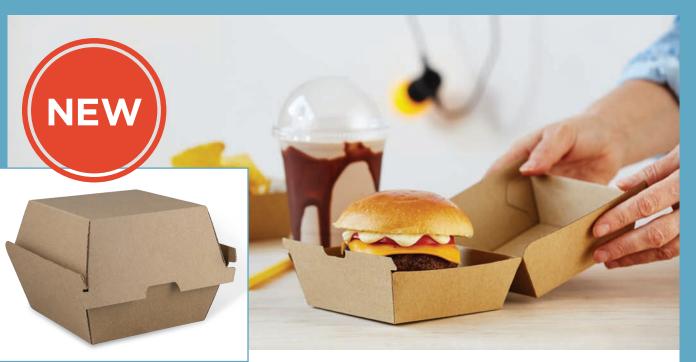

## EXTRA LARGE BURGER BOX

## NEW TO THE ENDURA RANGE

For gourmet and artisan burgers, the Endura Extra Large Burger Box is the perfect match. Strong and sturdy, this burger box is generously sized to fit the juiciest burger creations, loaded nacho and chips, wedges, steak sandwiches and more. Clever vent holes in the top of the box allow steam to escape keeping food fresh for longer, especially during travel. Earth friendly packaging that's 100% recyclable, biodegradable and compostable. Available now!

- Wider and deeper than standard burger boxes
- 100% recyclable, biodegradable and compostable
- Direct food contact approved and made from 100% food safe materials
- · Sustainably and ethically sourced board
- Made in a BRC & ISO:9001 accredited manufacturing facility