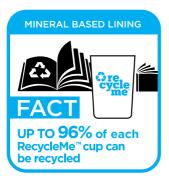

Recycle Me™ cups have a special lining, easily removed during the recycling process, meaning cups can be recycled through traditional pulping systems globally.