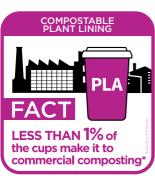

The most commonly used, plastic-lined (PE) cups are difficult to recycle which results in them being sent to landfill.

Compostable cups rarely make it to commercial composting facilities, with most cups ending up in landfill where they don't break down easily.