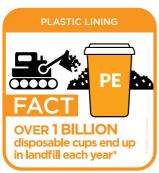

#### Most takeaway cups end up in landfill.

The daily on-the-go coffee ritual has become an integral part of our lives. To BYO cup isn't always practical for the consumer or the café.

It's hard to know what's good for the environment - let's set the record straight.

The most commonly used, plastic-lined (PE) cups are difficult to recycle which results in them being sent to landfill.

Compostable cups rarely make it to commercial composting facilities, with most cups ending up in landfill where they don't break down easily.