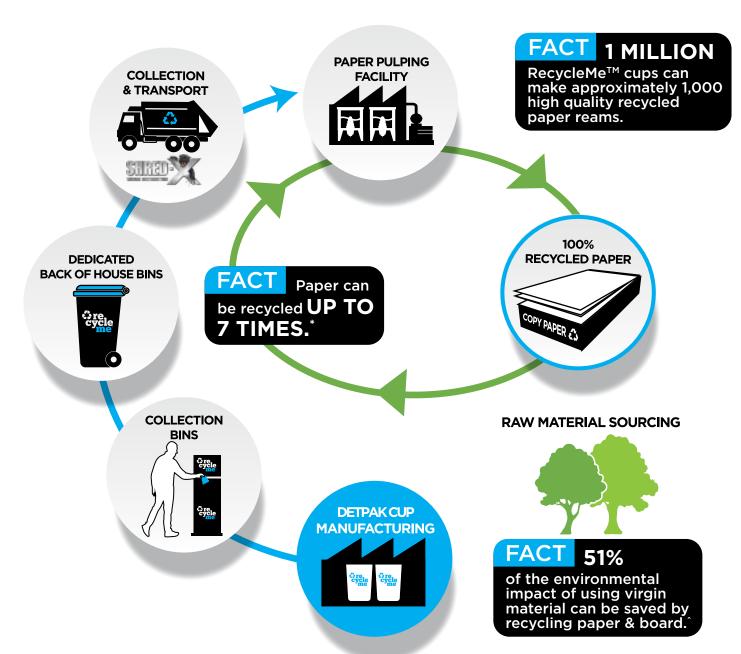

Detpak have brought together the right partnerships in the industry to unlock the true value of each cup.

The RecycleMe<sup>™</sup> program guarantees every cup collected gets counted and recycled – a genuine recycling solution, providing a reduced burden on virgin resources and an ongoing commitment to the reduction of landfill.

As an example, cups in the Australian RecycleMe™ collection system can be transformed into 100% recycled copy paper.

### The RecycleMe™ System. The supply and collection of cups Australia-wide.

Recycle Me™ cups have a special lining, easily removed during the recycling process, meaning cups can be recycled through traditional pulping systems globally.