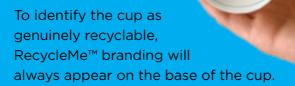

## Nothing will change without your help!

Look for the logo on the bottom of the cup.

Simply return cups to a specially designed RecycleMe™ collection bin and we'll sort the rest! Shred-X already have 50,000 pickup locations Australia wide.