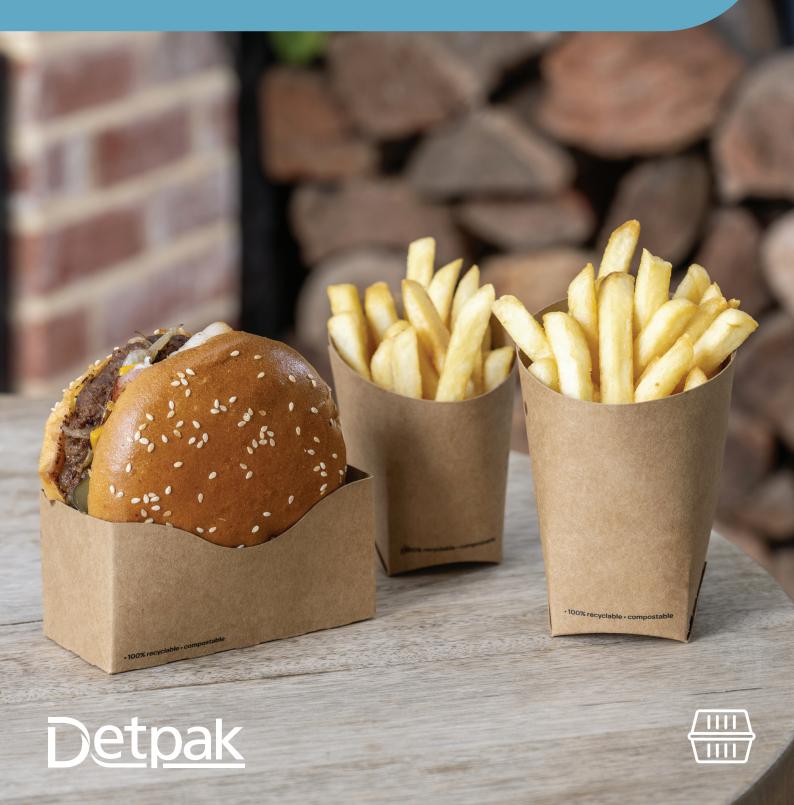

## GO Range Extensions

The Detpak GO Range has been expanded with a new Burger Holder and a Small & Large Chip Scoop. Recyclable and Compostable, the GO Range is made from high quality, unlined brown board. The range features the Australasian Recycling Label (ARL) to better understand end of life options for this range of convenient and mobile takeaway packaging.

## Features & Benefits:

- Burger Holder ensures structural integrity by holding contents upright, perfect for burgers and bagels
- Chip Scoops are perfect for display in heated units
- Accepted nationwide under Single-Use Problematic Plastic Legislation in Australia
- Ideal for branding with stamps or stickers or can be custom printed up to 6 colours