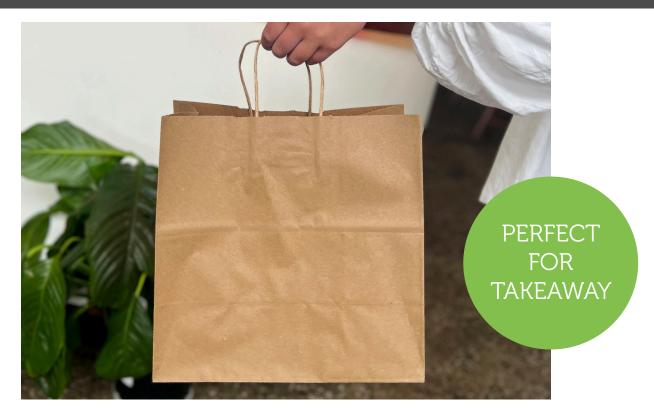

# **RECYCLED CARRY BAGS**

### Suitable for:

Light Meals & Snacking

### Features and Benefits:

- Bag: 100% recycled content
- Patch: 100% recycled content
- Paper Twist Handle: 50% mix recycled

| ITEM CODE                                                                                | DESCRIPTION                           | COLOUR | SIZE (LxWxG)<br>(MM) | WEIGHT<br>LOAD | QTY/<br>CTN |  |  |
|------------------------------------------------------------------------------------------|---------------------------------------|--------|----------------------|----------------|-------------|--|--|
| C036S0029                                                                                | SMALL TWIST HANDLE RECYCLED CARRY BAG | BROWN  | 320x240x120          | UP TO 3kg      | 250         |  |  |
| C205S0029                                                                                | LARGE TWIST HANDLE RECYCLED CARRY BAG | BROWN  | 300x305x175          | UP TO 3kg      | 250         |  |  |
| * We recommend that customers test their own offering to confirm performance suitability |                                       |        |                      |                |             |  |  |