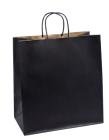

## **BLACK RANGE**

| ITEM CODE | DESCRIPTION                        | COLOUR | SIZE (MM)<br>(L x W x H) | QTY/<br>CTN | QTY/<br>INNER |
|-----------|------------------------------------|--------|--------------------------|-------------|---------------|
| C040S0029 | SMALL D BAG                        | BLACK  | 280 x 280 x 150          | 500         | -             |
| C400S0029 | SMALL PAPER TWIST HANDLE CARRY BAG | BLACK  | 280 x 280 x 150          | 500         | -             |
| C341S0029 | LARGE D BAG                        | BLACK  | 350 x 320 x 180          | 200         | -             |
| C705S0029 | LARGE PAPER TWIST HANDLE CARRY BAG | BLACK  | 350 x 320 x 180          | 200         | -             |
| L323P0018 | EXTRA SMALL WINDOW LUNCH BOX       | BLACK  | 120 x 88 x 37            | 200         | 50            |
| L564P0032 | SMALL WINDOW LUNCH BOX             | BLACK  | 150 x 100 x 45           | 200         | 50            |
| L590P0054 | MEDIUM WINDOW LUNCH BOX            | BLACK  | 180 x 120 x 50           | 200         | 50            |
| L552P0032 | LARGE WINDOW LUNCH BOX             | BLACK  | 195 x 140 x 65           | 200         | 50            |

SUSTAINABLY SOURCED

SMALL D BAG

SMALL PTH CARRY BAG

LARGE D BAG

LUNCH BOX

LARGE PTH CARRY BAG

EXTRA SMALL WINDOW LUNCH BOX

SMALL WINDOW LUNCH BOX

## Features & Benefits:

Carry Bags

- Made from quality recycled paper •
- D Bag and Twist Handle Bags are recyclable and compostable
- Stronger than plastic bags, enabling them to hold heavy loads
- Freestanding while filled with product