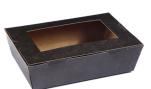

## **BLACK RANGE**

| ITEM CODE | DESCRIPTION                        | COLOUR | SIZE (MM)<br>(L x W x H) | QTY/<br>CTN | QTY/<br>INNER |
|-----------|------------------------------------|--------|--------------------------|-------------|---------------|
| C040S0029 | SMALL D BAG                        | BLACK  | 280 x 280 x 150          | 500         | -             |
| C400S0029 | SMALL PAPER TWIST HANDLE CARRY BAG | BLACK  | 280 x 280 x 150          | 500         | -             |
| C341S0029 | LARGE D BAG                        | BLACK  | 350 x 320 x 180          | 200         | -             |
| C705S0029 | LARGE PAPER TWIST HANDLE CARRY BAG | BLACK  | 350 x 320 x 180          | 200         | -             |
| L323P0018 | EXTRA SMALL WINDOW LUNCH BOX       | BLACK  | 120 x 88 x 37            | 200         | 50            |
| L564P0032 | SMALL WINDOW LUNCH BOX             | BLACK  | 150 x 100 x 45           | 200         | 50            |
| L590P0054 | MEDIUM WINDOW LUNCH BOX            | BLACK  | 180 x 120 x 50           | 200         | 50            |
| L552P0032 | LARGE WINDOW LUNCH BOX             | BLACK  | 195 x 140 x 65           | 200         | 50            |

SUSTAINABLY SOURCED

SMALL D BAG

SMALL PTH CARRY BAG

LARGE D BAG

LUNCH BOX

LARGE PTH CARRY BAG

EXTRA SMALL WINDOW LUNCH BOX

SMALL WINDOW LUNCH BOX

MEDIUM WINDOW

LARGE WINDOW LUNCH BOX

Lunch Box

- Viewing window for premium presentation
- Side tabs secure the lid in place
- Pre-formed so food can be served straight in
- Nested for easy storage •
- Suitable for a range of hot and cold food items