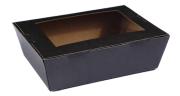

MEDIUM WINDOW

LARGE WINDOW LUNCH BOX

Lunch Box

- Viewing window for premium presentation
- Side tabs secure the lid in place
- Pre-formed so food can be served straight in
- Nested for easy storage •
- Suitable for a range of hot and cold food items