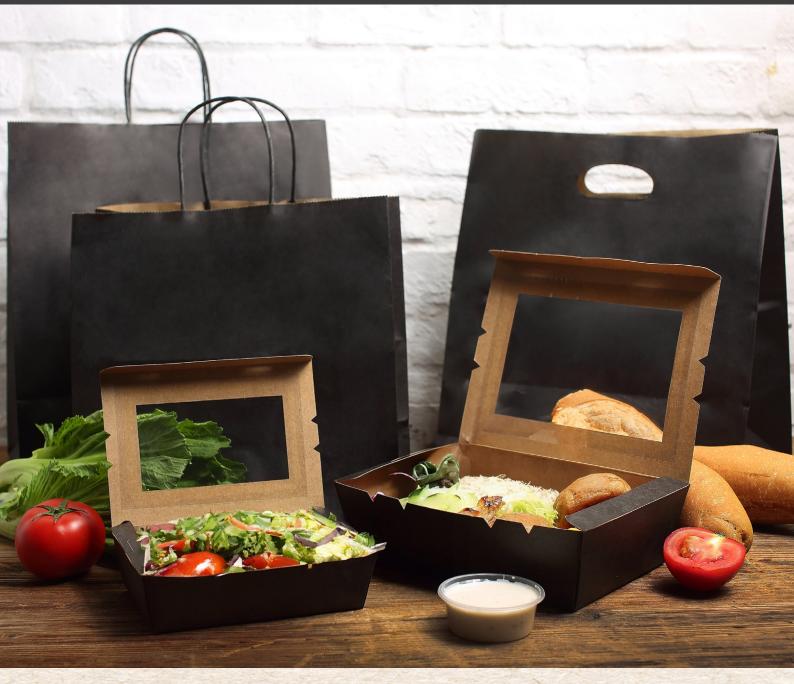

## BLACK RANGE

FOR MORE DETAILS, TO REQUEST SAMPLES OR TO PLACE AN ORDER: CONNECT@DETPAK.COM | DETPAK.COM AU: 1300 362 620 | NZ: 0800 338 725

Introducing Detpak's new quality range of sophisticated matte black packaging. Featuring two D Bags, two Paper Twist Handle Carry Bags and four Window Lunch Boxes, our new Black Range is made from sustainably sourced paper and board and is the perfect on-trend accessory to enhance your takeaway offering.

## **BLACK RANGE**

| ITEM CODE | DESCRIPTION                        | COLOUR | SIZE (MM)<br>(L x W x H) | QTY/<br>CTN | QTY/<br>INNER |
|-----------|------------------------------------|--------|--------------------------|-------------|---------------|
| C040S0029 | SMALL D BAG                        | BLACK  | 280 x 280 x 150          | 500         | -             |
| C400S0029 | SMALL PAPER TWIST HANDLE CARRY BAG | BLACK  | 280 x 280 x 150          | 500         | -             |
| C341S0029 | LARGE D BAG                        | BLACK  | 350 x 320 x 180          | 200         | -             |
| C705S0029 | LARGE PAPER TWIST HANDLE CARRY BAG | BLACK  | 350 x 320 x 180          | 200         | -             |
| L323P0018 | EXTRA SMALL WINDOW LUNCH BOX       | BLACK  | 120 x 88 x 37            | 200         | 50            |
| L564P0032 | SMALL WINDOW LUNCH BOX             | BLACK  | 150 x 100 x 45           | 200         | 50            |
| L590P0054 | MEDIUM WINDOW LUNCH BOX            | BLACK  | 180 x 120 x 50           | 200         | 50            |
| L552P0032 | LARGE WINDOW LUNCH BOX             | BLACK  | 195 x 140 x 65           | 200         | 50            |

SUSTAINABLY SOURCED

SMALL D BAG

SMALL PTH CARRY BAG

LARGE D BAG

LUNCH BOX

LARGE PTH CARRY BAG

EXTRA SMALL WINDOW LUNCH BOX

SMALL WINDOW LUNCH BOX

MEDIUM WINDOW

LARGE WINDOW LUNCH BOX

Lunch Box

- Viewing window for premium presentation
- Side tabs secure the lid in place
- Pre-formed so food can be served straight in
- Nested for easy storage •
- Suitable for a range of hot and cold food items