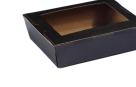

## **BLACK RANGE**

| ITEM CODE | DESCRIPTION                        | COLOUR | SIZE (MM)<br>(L x W x H) | QTY/<br>CTN | QTY/<br>INNER |
|-----------|------------------------------------|--------|--------------------------|-------------|---------------|
| C040S0029 | SMALL D BAG                        | BLACK  | 280 x 280 x 150          | 500         | -             |
| C400S0029 | SMALL PAPER TWIST HANDLE CARRY BAG | BLACK  | 280 x 280 x 150          | 500         | -             |
| C341S0029 | LARGE D BAG                        | BLACK  | 350 x 320 x 180          | 200         | -             |
| C705S0029 | LARGE PAPER TWIST HANDLE CARRY BAG | BLACK  | 350 x 320 x 180          | 200         | -             |
| L323P0018 | EXTRA SMALL WINDOW LUNCH BOX       | BLACK  | 120 x 88 x 37            | 200         | 50            |
| L564P0032 | SMALL WINDOW LUNCH BOX             | BLACK  | 150 x 100 x 45           | 200         | 50            |
| L590P0054 | MEDIUM WINDOW LUNCH BOX            | BLACK  | 180 x 120 x 50           | 200         | 50            |
| L552P0032 | LARGE WINDOW LUNCH BOX             | BLACK  | 195 x 140 x 65           | 200         | 50            |

SUSTAINABLY SOURCED

SMALL D BAG

SMALL PTH CARRY BAG

LARGE D BAG

LUNCH BOX

LARGE PTH CARRY BAG

EXTRA SMALL WINDOW LUNCH BOX

SMALL WINDOW LUNCH BOX

MEDIUM WINDOW

LARGE WINDOW LUNCH BOX

Lunch Box

- Viewing window for premium presentation
- Side tabs secure the lid in place
- Pre-formed so food can be served straight in
- Nested for easy storage •
- Suitable for a range of hot and cold food items