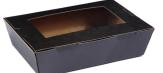

## **BLACK RANGE**

| ITEM CODE | DESCRIPTION                        | COLOUR | SIZE (MM)<br>(L x W x H) | QTY/<br>CTN | QTY/<br>INNER |
|-----------|------------------------------------|--------|--------------------------|-------------|---------------|
| C040S0029 | SMALL D BAG                        | BLACK  | 280 x 280 x 150          | 500         | -             |
| C400S0029 | SMALL PAPER TWIST HANDLE CARRY BAG | BLACK  | 280 x 280 x 150          | 500         | -             |
| C341S0029 | LARGE D BAG                        | BLACK  | 350 x 320 x 180          | 200         | -             |
| C705S0029 | LARGE PAPER TWIST HANDLE CARRY BAG | BLACK  | 350 x 320 x 180          | 200         | -             |
| L323P0018 | EXTRA SMALL WINDOW LUNCH BOX       | BLACK  | 120 x 88 x 37            | 200         | 50            |
| L564P0032 | SMALL WINDOW LUNCH BOX             | BLACK  | 150 x 100 x 45           | 200         | 50            |
| L590P0054 | MEDIUM WINDOW LUNCH BOX            | BLACK  | 180 x 120 x 50           | 200         | 50            |
| L552P0032 | LARGE WINDOW LUNCH BOX             | BLACK  | 195 x 140 x 65           | 200         | 50            |

SUSTAINABLY SOURCED

SMALL D BAG

SMALL PTH CARRY BAG

LARGE D BAG

LUNCH BOX

LARGE PTH CARRY BAG

EXTRA SMALL WINDOW LUNCH BOX

SMALL WINDOW LUNCH BOX

MEDIUM WINDOW

LARGE WINDOW LUNCH BOX

Lunch Box

- Viewing window for premium presentation
- Side tabs secure the lid in place
- Pre-formed so food can be served straight in
- Nested for easy storage •
- Suitable for a range of hot and cold food items