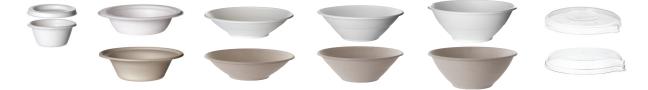

| ITEM CODE | DESCRIPTION                            | COLOUR  | QTY/<br>CTN | QTY/<br>INNER |
|-----------|----------------------------------------|---------|-------------|---------------|
| N151S0001 | 2oz PORTION CUP                        | WHITE   | 2500        | 50            |
| V277S0001 | 2oz PORTION CUP LID                    | WHITE   | 2500        | 50            |
| N186S0001 | 12oz CLASSIC BOWL                      | WHITE   | 1000        | 50            |
| N441S0001 | 16oz CLASSIC BOWL                      | WHITE   | 1000        | 50            |
| N798S0001 | 24oz NOODLE BOWL                       | WHITE   | 400         | 50            |
| N798S0016 | 24oz NOODLE BOWL                       | NATURAL | 400         | 50            |
| N609S0001 | 32oz NOODLE BOWL                       | WHITE   | 400         | 50            |
| N609S0016 | 32oz NOODLE BOWL                       | NATURAL | 400         | 50            |
| N522S0001 | 40oz NOODLE BOWL                       | WHITE   | 400         | 50            |
| N522S0016 | 40oz NOODLE BOWL                       | NATURAL | 400         | 50            |
| V020S0064 | FLAT LID (Fits 24-40oz Noodle Bowl)* 👀 | CLEAR   | 400         | 50            |
|           |                                        |         |             |               |

<sup>\*</sup> Renewable Lids for Cold Food Only

100% RECYCLED CONTENT LIDS

CLEAR V421S0064 FLAT LID (Fits 24-40oz Noodle Bowl) O 400 50 V238S0064 CLEAR DOME LID (Fits 24-40oz Noodle Bowl) O 400 50