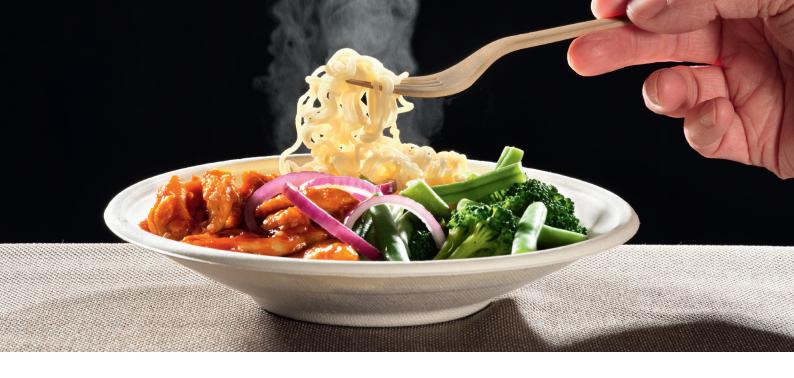

## Expect more from your bowls

Sugarcane Bowls & Portion Cups from Eco-Products™ are strong alternatives to plastic or polystyrene, they're also compostable and made from a reclaimed and rapidly renewable material.

- Made from renewable and reclaimed resources
- Made with sugarcane, a rapidly renewable
- Meets both ASTM D6868 and EN13432 standards for compostability
- · Moulded construction designed for strength and style
- For use with hot or cold foods
- Microwaveable, freezable
- · Renewable lids for cold food only

| ITEM CODE | DESCRIPTION                            | COLOUR  | QTY/<br>CTN | QTY/<br>INNER |
|-----------|----------------------------------------|---------|-------------|---------------|
| N151S0001 | 2oz PORTION CUP                        | WHITE   | 2500        | 50            |
| V277S0001 | 2oz PORTION CUP LID                    | WHITE   | 2500        | 50            |
| N186S0001 | 12oz CLASSIC BOWL                      | WHITE   | 1000        | 50            |
| N441S0001 | 16oz CLASSIC BOWL                      | WHITE   | 1000        | 50            |
| N798S0001 | 24oz NOODLE BOWL                       | WHITE   | 400         | 50            |
| N798S0016 | 24oz NOODLE BOWL                       | NATURAL | 400         | 50            |
| N609S0001 | 32oz NOODLE BOWL                       | WHITE   | 400         | 50            |
| N609S0016 | 32oz NOODLE BOWL                       | NATURAL | 400         | 50            |
| N522S0001 | 40oz NOODLE BOWL                       | WHITE   | 400         | 50            |
| N522S0016 | 40oz NOODLE BOWL                       | NATURAL | 400         | 50            |
| V020S0064 | FLAT LID (Fits 24-40oz Noodle Bowl)* 👀 | CLEAR   | 400         | 50            |
|           |                                        |         |             |               |