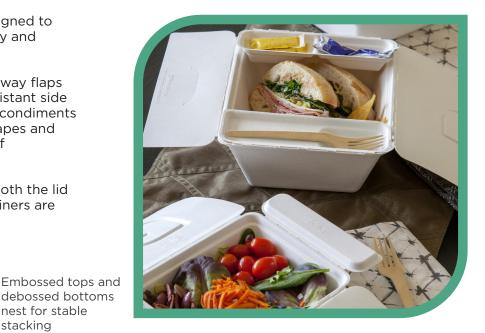

## SUGARCANE FOLIA<sup>™</sup> ONE PIECE CONTAINERS

nest for stable

stacking

The patented Folia<sup>™</sup> line was designed to completely redefine the take away and leftover experience.

Innovative features include tear-away flaps for easier access to food, leak resistant side flaps that prevent spills and hold condiments and cutlery, and a full array of shapes and sizes that satisfy a broad scope of foodservice needs.

The heavily embossed "leaf" on both the lid and base means the Folia<sup>™</sup> containers are securely stackable.

Perforated tear-away

flaps for microwave coverage and eatability

Lockdown tabs secure flaps until you flip them up

Cutlery caddy

Built-in nooks to hold condiment packs or sauces for dipping

> Molded corners prevent leaking

Features vary by size. LARGE N673S0001

SMALL | 150x141x55mm N539S0001 White | 300 Ctn | 50 Slv

MEDIUM | 175x150x67mm N772S0001 White | 300 Ctn | 50 Slv